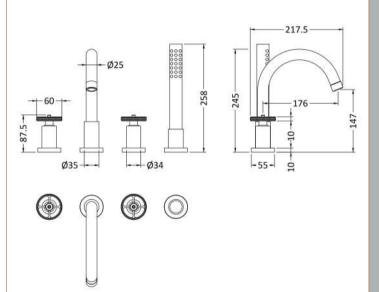

Sales Code: TIW334 Description: Industrial 4Th Deck Mounted Bsm

| Product Dimensions                      |                                       |
|-----------------------------------------|---------------------------------------|
| Height (mm):                            | 258                                   |
| Width (mm):                             |                                       |
| Depth (mm):                             | 217                                   |
| Length (mm):                            |                                       |
| Nett Weight (kg):                       | 4.9                                   |
| Packaging Dimensions                    |                                       |
| Height (mm):                            | 140                                   |
| Width (mm):                             | 240                                   |
| Depth (mm):                             | 270                                   |
| Gross Weight (kg):                      | 5                                     |
| Packaging Data                          |                                       |
| Box Colour:                             | White Cardboard Box                   |
| Box Qty:                                | 0                                     |
| Label Size:                             | 0 x 0                                 |
| Label Colour:                           | White Label                           |
| Label Qty:                              | 0                                     |
| <b>Outer Box Dimensions (If App</b>     | licable)                              |
| Height (mm):                            |                                       |
| Width (mm):                             |                                       |
| Depth (mm):                             |                                       |
| Length (mm):                            |                                       |
| Gross Weight (kg):                      | 20                                    |
| Barcode:                                | 5056211855002                         |
| Product Details                         |                                       |
| Country of Origin:                      | United Kingdom                        |
| Fitting Instruction:                    | Yes                                   |
| Product Material:                       | Brass/ABS                             |
| Control Type:                           | Manual                                |
| Waste Included:                         | Waste Not Included                    |
| Waste Type:                             | Not Applicable                        |
| WRAS Approval: No                       | Approval No: N/A                      |
| Valve/Cartridge Type:                   | 1/4 Turn Ceramic Disc                 |
| Colour/Finish:                          | Chrome                                |
| Mount Type:                             | Deck                                  |
| Operating Pressure (bar):               | 1                                     |
| Flow Rates: (Litres Per Min) 0.1 bar: 0 | 0.5 bar: 0 1 bar: 0 2 bar: 0 3 bar: 0 |
| Pipe Size:                              | 22 mm (3/4" Bsp)                      |
| Pipe Centres:                           | N/A                                   |