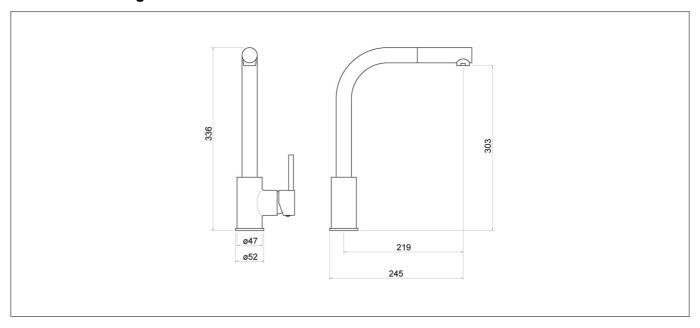

3 Bar (L/min):   | 13.8                   |
| Flow Rate 4 Bar (L/min):   | 15.3                   |
| Flow Rate 5 Bar (L/min):   | 17.6                   |
| Colour:                    | Black                  |
|                            |                        |



#### **Key Features**

- Lever handle for smooth operation and precise water control
- Manufactured from high quality brass
- For peace of mind, this product comes with a market leading lifetime guarantee
- High quality, long lasting black finish to compliment any style
- Part of our fantastic range of taps & showers available from Trisen
- Complete with 1/2" flexible tails

# **Technical Datasheet**

Product Code: TK004K



Product Description: Trisen Era Pull Out Spout Single Lever Sink Mixer

#### **Technical Drawing**