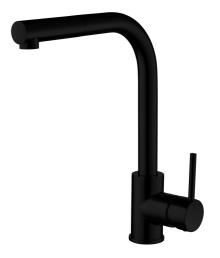

### **Specification**

| •                          |                        |
|----------------------------|------------------------|
| Product Guarantee:         | Lifetime               |
| Barcode:                   | 5056474517396          |
| Material:                  | Brass                  |
| Handle Type:               | Lever                  |
| Tap Pressure:              | Medium - High Pressure |
| Min Operating Pressure:    | 1 Bar                  |
| Waste Included:            | No                     |
| Number Of Tap Holes:       | 1                      |
| Approvals:                 | WRAS Approved          |
| Projection (mm):           | 219                    |
| Flow Rate 0.1 Bar (L/min): | 3.8                    |
| Flow Rate 0.5 Bar (L/min): | 5.8                    |
| Flow Rate 1 Bar (L/min):   | 8.1                    |
| Flow Rate 2 Bar (L/min):   | 11.3                   |
| Flow Rate 3 Bar (L/min):   | 13.8                   |
| Flow Rate 4 Bar (L/min):   | 15.3                   |
| Flow Rate 5 Bar (L/min):   | 17.6                   |
| Colour:                    | Black                  |
|                            |                        |

#### **Key Features**

- Lever handle for smooth operation and precise water control
- Manufactured from high quality brass
- For peace of mind, this product comes with a market leading lifetime guarantee
- High quality, long lasting black finish to compliment any style
- Part of our fantastic range of taps & showers available from Trisen
- Complete with 1/2" flexible tails

# **Technical Datasheet**

Product Code: TK004K

Product Description: Trisen Era Pull Out Spout Single Lever Sink Mixer