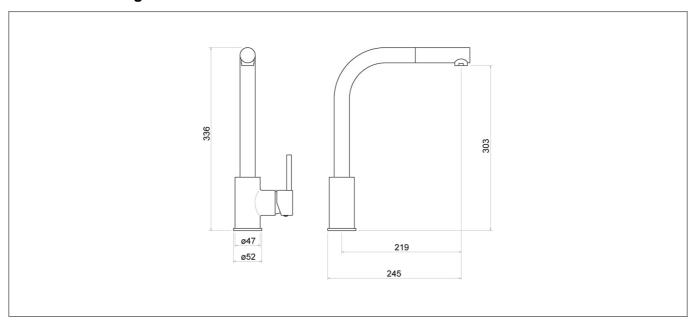

## **Technical Drawing**

## **Specification**

| Product Guarantee:         | Lifetime               |
|----------------------------|------------------------|
| Barcode:                   | 5056474502637          |
| Material:                  | Brass                  |
| Handle Type:               | Lever                  |
| Tap Pressure:              | Medium - High Pressure |
| Min Operating Pressure:    | 0.5 Bar                |
| Waste Included:            | No                     |
| Number Of Tap Holes:       | 1                      |
| Projection (mm):           | 219                    |
| Flow Rate 0.1 Bar (L/min): | 3.8                    |
| Flow Rate 0.5 Bar (L/min): | 5.8                    |
| Flow Rate 1 Bar (L/min):   | 8.1                    |
| Flow Rate 2 Bar (L/min):   | 11.3                   |
| Flow Rate 3 Bar (L/min):   | 13.8                   |
| Colour:                    | Chrome                 |
|                            |                        |