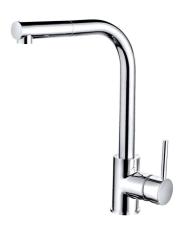

# **Technical Datasheet**

Product Code: TK004

Product Description: Era Chrome Pull Out Sink Mixer

### **Key Features**

- Lever handle for smooth operation and precise water control
- Manufactured from high quality brass
- For peace of mind, this product comes with a market leading lifetime guarantee
- High quality, long lasting chrome finish to compliment any style
- Part of our fantastic range of taps & showers available from Trisen
- Complete with ½" flexible tails