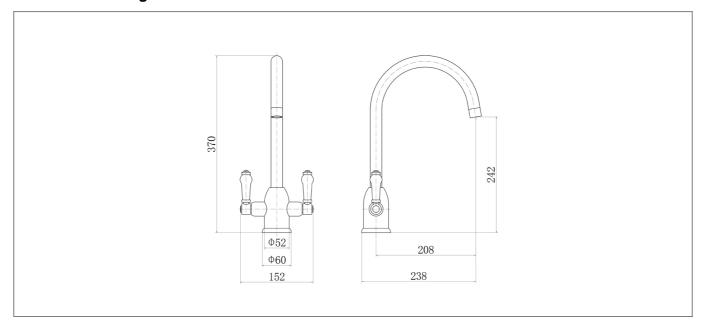

### **Technical Drawing**

#### **Specification**

| Product Guarantee:         | Lifetime               |
|----------------------------|------------------------|
| Barcode:                   | 5056474502743          |
| Material:                  | Brass                  |
| Made In the UK:            | No                     |
| Handle Type:               | Lever                  |
| Tap Pressure:              | Medium - High Pressure |
| Min Operating Pressure:    | 0.5 Bar                |
| Number Of Tap Holes:       | 1                      |
| Approvals:                 | WRAS Approved          |
| Projection (mm):           | 208                    |
| Flow Rate 0.1 Bar (L/min): | 4.6                    |
| Flow Rate 0.5 Bar (L/min): | 6.7                    |
| Flow Rate 1 Bar (L/min):   | 9.2                    |
| Flow Rate 2 Bar (L/min):   | 12.9                   |
| Flow Rate 3 Bar (L/min):   | 15.8                   |
| Colour:                    | Chrome                 |
|                            |                        |