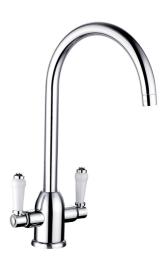

## **Technical Datasheet**

Product Code: TK007

Product Description: Jerem Chrome Kitchen Sink Mixer

### **Key Features**

- Lever handle for smooth operation and precise water control
- Manufactured from high quality brass
- For peace of mind, this product comes with a market leading lifetime guarantee
- High quality, long lasting chrome finish to compliment any style
- Part of our fantastic range of taps & showers available from Trisen
- Complete with 1/2" flexible tails