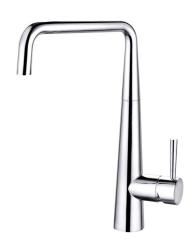

## **Technical Datasheet**

Product Code: TK008

Product Description: Tristo Chrome Sink Mixer

# **Technical Datasheet**

Product Code: TK008

Product Description: Tristo Chrome Sink Mixer