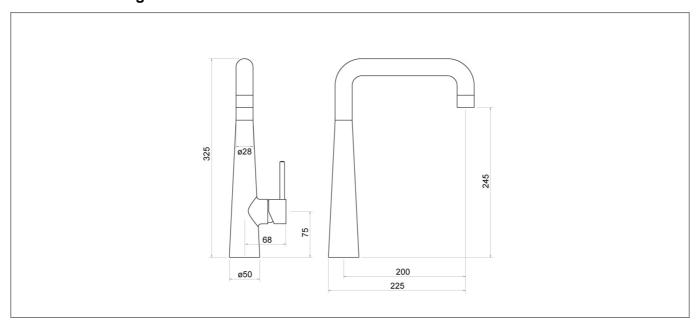

|
| Flow Rate 1 Bar (L/min):   | 7.8                    |
| Flow Rate 2 Bar (L/min):   | 10.9                   |
| Flow Rate 3 Bar (L/min):   | 13.3                   |
| Colour:                    | Chrome                 |
|                            |                        |



#### **Key Features**

- Lever handle for smooth operation and precise water control
- Manufactured from high quality brass
- For peace of mind, this product comes with a market leading lifetime guarantee
- High quality, long lasting chrome finish to compliment any style
- Part of our fantastic range of taps & showers available from Trisen
- Complete with ½" flexible tails

# **Technical Datasheet**

Product Code: TK008

Product Description: Tristo Chrome Sink Mixer



### **Technical Drawing**