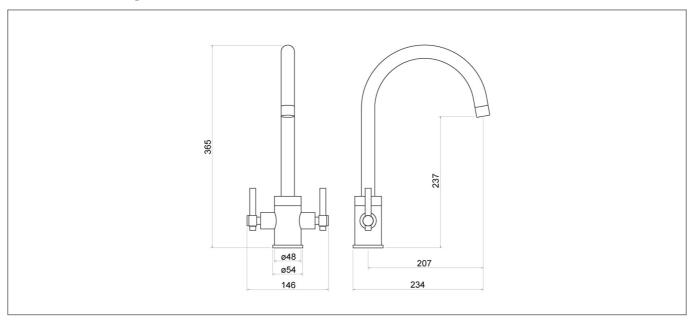

#### **Technical Drawing**

Dimensions: All measurements are in millimetres and are subject to normal manufacturing variations

#### **Specification**

| Product Guarantee:         | Lifetime               |
|----------------------------|------------------------|
| Barcode:                   | 5056474502750          |
| Material:                  | Brass                  |
| Handle Type:               | Lever                  |
| Tap Pressure:              | Medium - High Pressure |
| Min Operating Pressure:    | 0.5 Bar                |
| Number Of Tap Holes:       | 1                      |
| Projection (mm):           | 207                    |
| Flow Rate 0.1 Bar (L/min): | 4.3                    |
| Flow Rate 0.5 Bar (L/min): | 6.5                    |
| Flow Rate 1 Bar (L/min):   | 9.5                    |
| Flow Rate 2 Bar (L/min):   | 12.1                   |
| Flow Rate 3 Bar (L/min):   | 15.6                   |
| Colour:                    | Chrome                 |
|                            |                        |