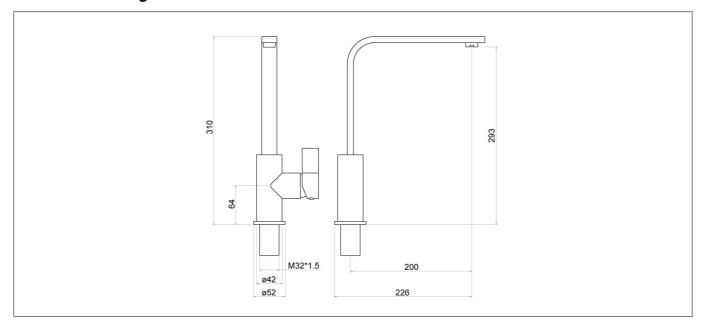

|
| Flow Rate 1 Bar (L/min):   | 6.8                    |
| Flow Rate 2 Bar (L/min):   | 9.6                    |
| Flow Rate 3 Bar (L/min):   | 11.7                   |
| Colour:                    | Chrome                 |
|                            |                        |



#### **Key Features**

- Lever handle for smooth operation and precise water control
- Manufactured from high quality brass
- For peace of mind, this product comes with a market leading lifetime guarantee
- High quality, long lasting chrome finish to compliment any style
- Part of our fantastic range of taps & showers available from Trisen
- Complete with 1/2" flexible tails

# **Technical Datasheet**

Product Code: TK014

Product Description: Flato Chrome Kitchen Sink Mixer



### **Technical Drawing**