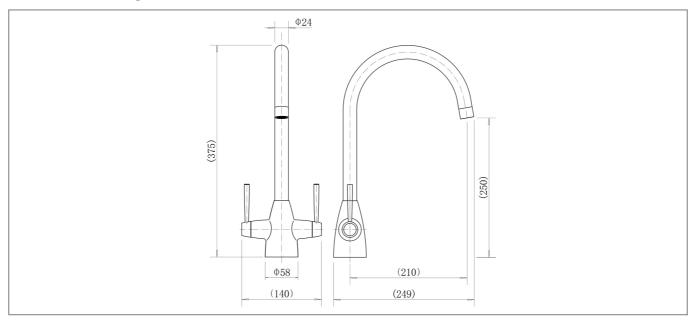

#### **Technical Drawing**

Dimensions: All measurements are in millimetres and are subject to normal manufacturing variations

#### **Specification**

| -                          |                        |
|----------------------------|------------------------|
| Product Guarantee:         | Lifetime               |
| Barcode:                   | 5056474502729          |
| Material:                  | Brass                  |
| Handle Type:               | Lever                  |
| Tap Pressure:              | Medium - High Pressure |
| Min Operating Pressure:    | 0.5 Bar                |
| Number Of Tap Holes:       | 1                      |
| Projection (mm):           | 249                    |
| Flow Rate 0.1 Bar (L/min): | 4.5                    |
| Flow Rate 0.5 Bar (L/min): | 7                      |
| Flow Rate 1 Bar (L/min):   | 9.7                    |
| Flow Rate 2 Bar (L/min):   | 13.5                   |
| Flow Rate 3 Bar (L/min):   | 16.6                   |
| Colour:                    | Chrome                 |
|                            |                        |