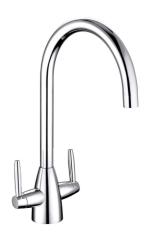

## **Technical Datasheet**

Product Code: TK015

Product Description: Roune Chrome Kitchen Sink Mixer

### **Key Features**

- Lever handle for smooth operation and precise water control
- Manufactured from high quality brass
- For peace of mind, this product comes with a market leading lifetime guarantee
- High quality, long lasting chrome finish to compliment any style
- Part of our fantastic range of taps & showers available from Trisen
- Complete with ½" flexible tails