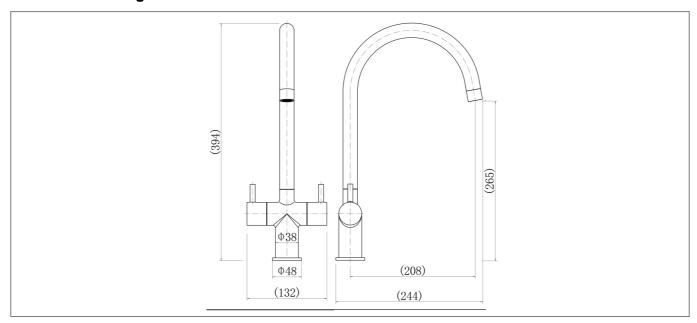

|
| Flow Rate 1 Bar (L/min):   | 13.3                   |
| Flow Rate 2 Bar (L/min):   | 18.7                   |
| Flow Rate 3 Bar (L/min):   | 22.6                   |
| Colour:                    | Chrome                 |
|                            |                        |



#### **Key Features**

- Lever handle for smooth operation and precise water control
- Manufactured from high quality brass
- For peace of mind, this product comes with a market leading lifetime guarantee
- High quality, long lasting chrome finish to compliment any style
- Part of our fantastic range of taps & showers available from Trisen
- Complete with ½" flexible tails

# **Technical Datasheet**

Product Code: TK016

Product Description: Phireo Chrome Sink Mixer



### **Technical Drawing**