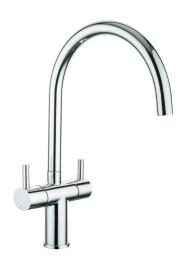

# **Technical Datasheet**

Product Code: TK016

Product Description: Phireo Chrome Sink Mixer

#### **Key Features**

- Lever handle for smooth operation and precise water control
- Manufactured from high quality brass
- For peace of mind, this product comes with a market leading lifetime guarantee
- High quality, long lasting chrome finish to compliment any style
- Part of our fantastic range of taps & showers available from Trisen
- Complete with ½" flexible tails