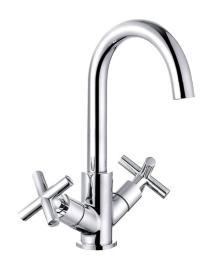

## **Technical Datasheet**

Product Code: TK017

Product Description: Prose Chrome Kitchen Sink Mixer

#### **Key Features**

- Crosshead handles giving a timeless symmetry to your bathroom or kitchen
- Manufactured from high quality brass
- For peace of mind, this product comes with a market leading lifetime guarantee
- High quality, long lasting chrome finish to compliment any style
- Part of our fantastic range of taps & showers available from Trisen
- Complete with ½" flexible tails