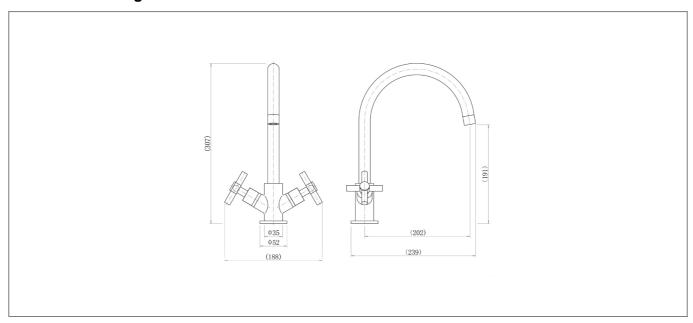

### **Technical Drawing**

#### **Specification**

| Product Guarantee:         | Lifetime               |
|----------------------------|------------------------|
| Barcode:                   | 5056474502774          |
| Material:                  | Brass                  |
| Handle Type:               | Crosshead              |
| Tap Pressure:              | Medium - High Pressure |
| Min Operating Pressure:    | 0.5 Bar                |
| Number Of Tap Holes:       | 1                      |
| Approvals:                 | WRAS Approved          |
| Projection (mm):           | 202                    |
| Flow Rate 0.1 Bar (L/min): | 9.7                    |
| Flow Rate 0.5 Bar (L/min): | 14.8                   |
| Flow Rate 1 Bar (L/min):   | 20.8                   |
| Flow Rate 2 Bar (L/min):   | 29.3                   |
| Flow Rate 3 Bar (L/min):   | 36.2                   |
| Colour:                    | Chrome                 |
|                            |                        |