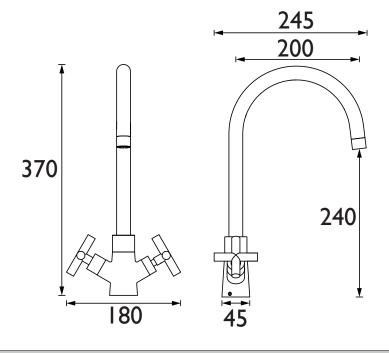

#### Dimensions (measurements in mm)

| Flow Rates (I/min)    |     |      |      |    |      |      |  |  |
|-----------------------|-----|------|------|----|------|------|--|--|
| System Pressure (bar) | 0.3 | 0.5  | 1    | 2  | 3    | 5    |  |  |
| TNG EFSNK C (mixed)   | 8.4 | 14.8 | 21.7 | 32 | 41.5 | 51.8 |  |  |