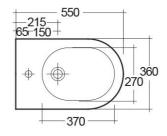

## RAK-TONIQUE Bidets | Back To Wall

| rechnical specifications |                                               |
|--------------------------|-----------------------------------------------|
| Dimensions:              | 360 x 550 mm                                  |
| Weight:                  | 25 Kg                                         |
| Color:                   | Alpine White                                  |
| Parts:                   | TQ14AWHA - TONIQUE BIDET BACK TO WALL<br>55CM |
| Suites:                  | RAK-TONIQUE                                   |
| Code                     | Name                                          |

TONIQUE BIDET BACK TO WALL 55CM

Dimensions: All dimensions in mm tolerance  $\pm 5\%$  for below 200mm and  $\pm 3\%$  for above 200mm. Note: Due to a continuing development programme to improve design and performance, the manufacturer reserves all rights to vary specifications without prior information. Please note accessories are for photographic use only.