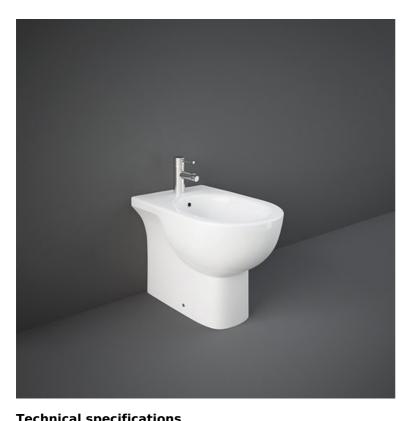

## RAK-TONIQUE Bidets | Back To Wall

| rechnical specifications |                                               |
|--------------------------|-----------------------------------------------|
| Dimensions:              | 360 x 550 mm                                  |
| Weight:                  | 25 Kg                                         |
| Color:                   | Alpine White                                  |
| Parts:                   | TQ14AWHA - TONIQUE BIDET BACK TO WALL<br>55CM |
| Suites:                  | RAK-TONIQUE                                   |
| Code                     | Name                                          |