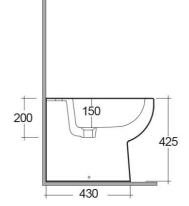

## RAK-TONIQUE Bidets | Back To Wall

| rechnical specifications |                                               |
|--------------------------|-----------------------------------------------|
| Dimensions:              | 360 x 550 mm                                  |
| Weight:                  | 25 Kg                                         |
| Color:                   | Alpine White                                  |
| Parts:                   | TQ14AWHA - TONIQUE BIDET BACK TO WALL<br>55CM |
| Suites:                  | RAK-TONIQUE                                   |
| Code                     | Name                                          |

TONIQUE BIDET BACK TO WALL 55CM

Dimensions: All dimensions in mm tolerance  $\pm 5\%$  for below 200mm and  $\pm 3\%$  for above 200mm. Note: Due to a continuing development programme to improve design and performance, the manufacturer reserves all rights to vary specifications without prior information. Please note accessories are for photographic use only.