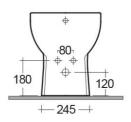

## RAK-TONIQUE Bidets | Back To Wall

| rechnical specifications |                                               |
|--------------------------|-----------------------------------------------|
| Dimensions:              | 360 x 550 mm                                  |
| Weight:                  | 25 Kg                                         |
| Color:                   | Alpine White                                  |
| Parts:                   | TQ14AWHA - TONIQUE BIDET BACK TO WALL<br>55CM |
| Suites:                  | RAK-TONIQUE                                   |
| Code                     | Name                                          |

TONIQUE BIDET BACK TO WALL 55CM

Dimensions: All dimensions in mm tolerance  $\pm 5\%$  for below 200mm and  $\pm 3\%$  for above 200mm. Note: Due to a continuing development programme to improve design and performance, the manufacturer reserves all rights to vary specifications without prior information. Please note accessories are for photographic use only.