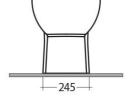

## **Technical specifications**

| Dimensions:         | 550 x 360 mm |
|---------------------|--------------|
| Weight:             | 24 Kg        |
| Color:              | Alpine White |
| Trap type:          | P Trap       |
| Trapway type:       | Concealed    |
| Seat cover options: | ABS & Urea   |
| Bowl shape:         | Oval         |
| Soft close:         | yes          |
| Dual flush:         | yes          |
| Suites:             | RAK-TONIQUE  |

## Code Name

TQ18AWHA TONIQUE WATER CLOSET BACK TO WALL P|S-TRAP 55CM

RAK - Ceramics © Page 1 of 2

Dimensions: All dimensions in mm tolerance  $\pm 5\%$  for below 200mm and  $\pm 3\%$  for above 200mm. Note: Due to a continuing development programme to improve design and performance, the manufacturer reserves all rights to vary specifications without prior information.