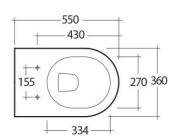

## **Technical specifications**

| Dimensions:         | 550 x 360 mm |
|---------------------|--------------|
| Weight:             | 24 Kg        |
| Color:              | Alpine White |
| Trap type:          | P Trap       |
| Trapway type:       | Concealed    |
| Seat cover options: | ABS & Urea   |
| Bowl shape:         | Oval         |
| Soft close:         | yes          |
| Dual flush:         | yes          |
| Suites:             | RAK-TONIQUE  |

## Code Name

TQ18AWHA TONIQUE WATER CLOSET BACK TO WALL P|S-TRAP 55CM

RAK - Ceramics © Page 1 of 2

Dimensions: All dimensions in mm tolerance  $\pm 5\%$  for below 200mm and  $\pm 3\%$  for above 200mm. Note: Due to a continuing development programme to improve design and performance, the manufacturer reserves all rights to vary specifications without prior information.