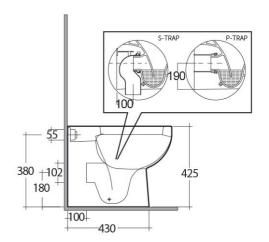

## **Technical specifications**

| Dimensions:         | 550 x 360 mm |
|---------------------|--------------|
| Weight:             | 24 Kg        |
| Color:              | Alpine White |
| Trap type:          | P Trap       |
| Trapway type:       | Concealed    |
| Seat cover options: | ABS & Urea   |
| Bowl shape:         | Oval         |
| Soft close:         | yes          |
| Dual flush:         | yes          |
| Suites:             | RAK-TONIQUE  |

## Code Name

TQ18AWHA TONIQUE WATER CLOSET BACK TO WALL P|S-TRAP 55CM

RAK - Ceramics © Page 1 of 2

Dimensions: All dimensions in mm tolerance  $\pm 5\%$  for below 200mm and  $\pm 3\%$  for above 200mm. Note: Due to a continuing development programme to improve design and performance, the manufacturer reserves all rights to vary specifications without prior information.