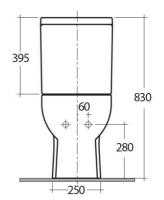

### **Technical specifications**

| Dimensions:         | 625 x 360 mm |
|---------------------|--------------|
| Weight:             | 40 Kg        |
| Color:              | Alpine White |
| Trap type:          | P Trap       |
| Trapway type:       | Concealed    |
| Seat cover options: | ABS & Urea   |
| Bowl shape:         | Oval         |
| Soft close:         | yes          |
| Dual flush:         | yes          |
| Suites:             | RAK-TONIQUE  |
|                     |              |