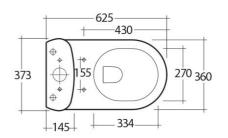

### **Technical specifications**

| Dimensions:         | 625 x 360 mm |
|---------------------|--------------|
| Weight:             | 40 Kg        |
| Color:              | Alpine White |
| Trap type:          | P Trap       |
| Trapway type:       | Concealed    |
| Seat cover options: | ABS & Urea   |
| Bowl shape:         | Oval         |
| Soft close:         | yes          |
| Dual flush:         | yes          |
| Suites:             | RAK-TONIQUE  |
|                     |              |