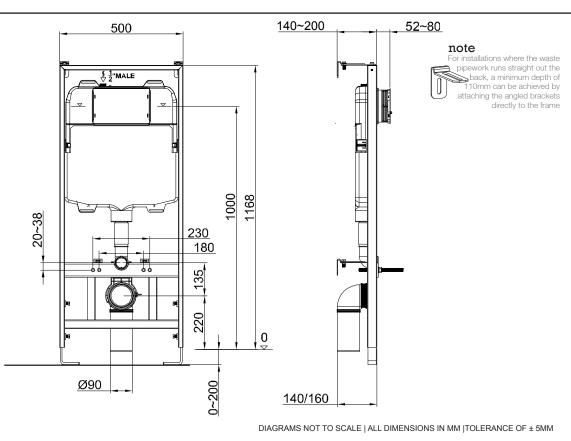

## 1170MM WALL HUNG FRAME AND CISTERN TR9006

|   | No. | Description                                                                                                                                                                                                                                                                                                                                                                                                                                                                                               | Product Code                     | Fixings included |
|---|-----|-----------------------------------------------------------------------------------------------------------------------------------------------------------------------------------------------------------------------------------------------------------------------------------------------------------------------------------------------------------------------------------------------------------------------------------------------------------------------------------------------------------|----------------------------------|------------------|
|   | 1   | 1170mm Wall Hung Frame and Cistern                                                                                                                                                                                                                                                                                                                                                                                                                                                                        | TR9006                           | YES              |
|   |     | <ul> <li>1170mm height</li> <li>adjustable legs</li> <li>6/3 litre pneumatic flush valve</li> <li>side entry 1/2" male inlet valve</li> <li>front access for maintainance</li> <li>adjustable depth: 140-200mm (for side or f</li> <li>110mm min depth if pipe work routed strained</li> <li>polystyrene anti-condensation jacket</li> <li>0.2-10.0 bar working pressure range</li> <li>brackets, fixings and 1st fix protective cover</li> <li>compatible with pneumatic flush plates &amp; b</li> </ul> | ght through wall<br>ers included |                  |
| 5 |     | TR9003                                                                                                                                                                                                                                                                                                                                                                                                                                                                                                    | TR9004                           |                  |
|   |     | Note: If using TR9003, provisions must be made for                                                                                                                                                                                                                                                                                                                                                                                                                                                        | or maintenance acc               | ess.             |

## FAQs

What is the flush volume of the cistern? - The cistern has a full flush of 6 litres and a half flush of 3 litres. Is the frame supplied with a flush plate? - No, this is purchased separately - Ellipse flush plate (TR9004) Can the flush plate be mounted on top? - No, the flush plate can only be mounted on the front of the cistern. Can the waste pipe be routed out to the side of the frame? - Yes, with a minimum distance of 170mm from wall to the front of the frame.

What height will my pan be? - If the frame is set at 1170mm the pan should be approximately 410mm above the floor, though this will depend on the pan used.