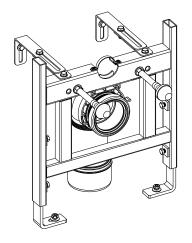

## 400MM WALL HUNG FRAME TR9018

| No. | Description           | Product Code | Fixings included |
|-----|-----------------------|--------------|------------------|
| 1   | 400mm Wall Hung Frame | TR9018       | YES              |

- Allows Wall Hung Pans to be used in narrow furniture units
- 400mm width
- Adjustable depth: 200 335mm
- Adjustable height legs (200mm adjustment)
- Compatible with Torrent, Apex, and Comfort cisterns
- Brackets, fixings and 1st fix protective covers included
- Suitable for Wall Hung Pans and Bidets