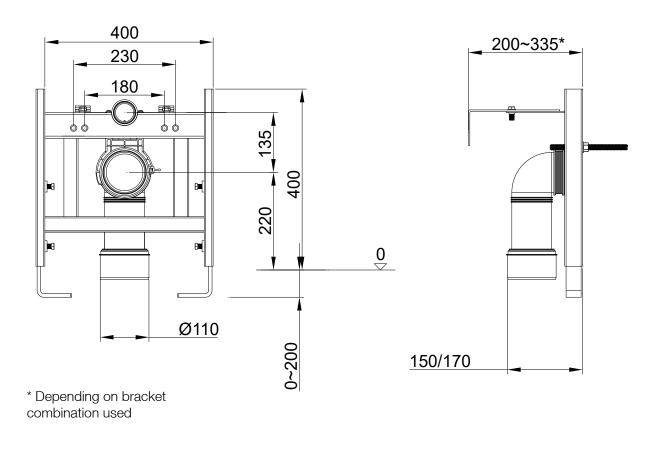

## Dimensions:

- Allows Wall Hung Pans to be used in narrow furniture units
- 400mm width
- Adjustable depth: 200 335mm
- Adjustable height legs (200mm adjustment)
- Compatible with Torrent, Apex, and Comfort cisterns
- Brackets, fixings and 1st fix protective covers included
- Suitable for Wall Hung Pans and Bidets

## FAQs

Is the frame supplied with a flush plate? - No, but a range of push plates are available separately. Can a flush plate be mounted on top? - Yes, the flush plate can be mounted on the front or top of the cistern. Can the waste pipe be routed out to the side of the frame? - Yes, with a minimum distance of 170mm from wall to the front of the frame.