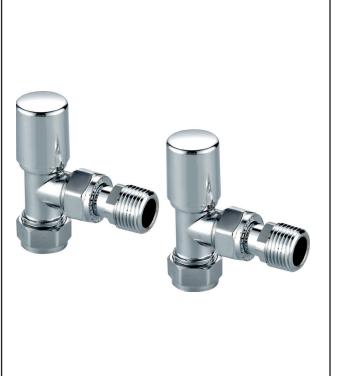

## **PRODUCT DATA SHEET** Modern Towel Rail Valves Angled (Pair)

Product Code: TRV002

| Product Meaurements              |               |
|----------------------------------|---------------|
| Product Weight:                  | 0.381kg       |
| Product Width:                   | 59.5mm        |
| Product Height:                  | 74mm          |
| Product Depth:                   | N/A           |
| Product Length:                  | 59.5mm        |
| Product Transportation           |               |
| Barcode:                         | 5060500641610 |
| Country of Origin:               | China         |
| Comodity Code:                   | 8481804090    |
| Primary Packed Measurements      |               |
| Packaged Weight:                 | 0.41kg        |
| Packaged Length:                 | 145mm         |
| Packaged Width:                  | 90mm          |
| Packaged Height:                 | 35mm          |
| Packaging Weight                 |               |
| Card:                            | 0.027kg       |
| Paper:                           | N/A           |
| Wood:                            | N/A           |
| Plastic:                         | 0.001kg       |
| General Information              |               |
| Construction Material:           | Brass         |
| Installation Type:               | Valve         |
| Colour / Finish:                 | Chrome Plated |
| Heating Valve Specification      |               |
| Туре:                            | Straight      |
| Shape:                           | Round         |
| Thermostatic:                    | No            |
| Connection Size:                 | 1/2 BSP Ø     |
| Element Specification            |               |
| Rated Power Supply:              | N/A           |
| Wattage:                         | N/A           |
| Supplied with Dual Fuel T piece: |               |
| IP Rating:                       | N/A           |
| Compliance DOP                   |               |
| HBDOC088 / HBDOC089              |               |
|                                  |               |