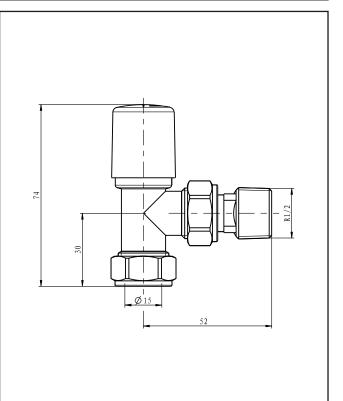

## **PRODUCT DATA SHEET** Modern Towel Rail Valves Angled (Pair)

Product Code: TRV002

| Product Meaurements              |               |
|----------------------------------|---------------|
| Product Weight:                  | 0.381kg       |
| Product Width:                   | 59.5mm        |
| Product Height:                  | 74mm          |
| Product Depth:                   | N/A           |
| Product Length:                  | 59.5mm        |
| Product Transportation           |               |
| Barcode:                         | 5060500641610 |
| Country of Origin:               | China         |
| Comodity Code:                   | 8481804090    |
| Primary Packed Measurements      |               |
| Packaged Weight:                 | 0.41kg        |
| Packaged Length:                 | 145mm         |
| Packaged Width:                  | 90mm          |
| Packaged Height:                 | 35mm          |
| Packaging Weight                 |               |
| Card:                            | 0.027kg       |
| Paper:                           | N/A           |
| Wood:                            | N/A           |
| Plastic:                         | 0.001kg       |
| General Information              |               |
| Construction Material:           | Brass         |
| Installation Type:               | Valve         |
| Colour / Finish:                 | Chrome Plated |
| Heating Valve Specification      |               |
| Туре:                            | Straight      |
| Shape:                           | Round         |
| Thermostatic:                    | No            |
| Connection Size:                 | 1/2 BSP Ø     |
| Element Specification            |               |
| Rated Power Supply:              | N/A           |
| Wattage:                         | N/A           |
| Supplied with Dual Fuel T piece: |               |
| IP Rating:                       | N/A           |
| Compliance DOP                   |               |
| HBDOC088 / HBDOC089              |               |
|                                  |               |

## LIFETIME GUARANTEE

We are confident in our products and we want our customer to be, we proudly give a lifetime guarantee on our taps and showers, further details can be found on our website Dimensions (measurements in mm)