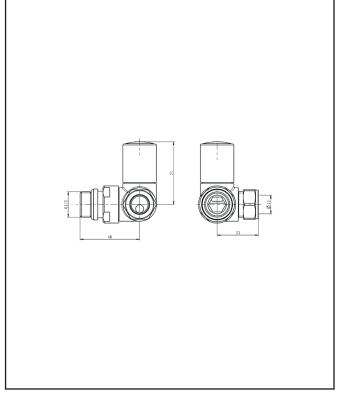

#### LIFETIME GUARANTEE

We are confident in our products and we want our customer to be, we proudly give a lifetime guarantee on our taps and showers, further details can be found on our website

Dimensions (measurements in mm)

| Product Name                | TRV003                                 |
|-----------------------------|----------------------------------------|
| Product Decription          | Modern Towel Rail Corner Valves (Pair) |
| Product Transportation      |                                        |
| Barcode                     | 5060500641627                          |
| Contry of origin            | СН                                     |
| Comodity code               | 8481804090                             |
| Product Mesurements         |                                        |
| Product Weight (KG)         | 0.569                                  |
| Product Width (mm)          | The same as Length                     |
| Product Height (mm)         | 58.5                                   |
| Product Depth (mm)          | No                                     |
| Product Length (mm)         | 48&33                                  |
| Primary Packed Measurements |                                        |
| Packaged Weight             | 0.595                                  |
| Packed Length               | 140                                    |
| Packed Width                | 80                                     |
| Packed Height               | 55                                     |
| Packaging Weights           |                                        |
| Card (kg)                   | 0.024                                  |
| Paper (kg)                  | 0                                      |
| Wood (kg)                   | 0                                      |
| Plastic (kg)                | 0                                      |
| Compliance DOP              | HBDOC088 & HBDOC089                    |