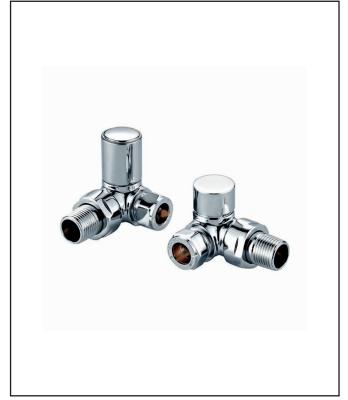

## Corner Rail Valves Chrome

Product Code: TRV003

| Product Name                | TRV003                                 |
|-----------------------------|----------------------------------------|
| Product Decription          | Modern Towel Rail Corner Valves (Pair) |
| Product Transportation      |                                        |
| Barcode                     | 5060500641627                          |
| Contry of origin            | СН                                     |
| Comodity code               | 8481804090                             |
| Product Mesurements         |                                        |
| Product Weight (KG)         | 0.569                                  |
| Product Width (mm)          | The same as Length                     |
| Product Height (mm)         | 58.5                                   |
| Product Depth (mm)          | No                                     |
| Product Length (mm)         | 48&33                                  |
| Primary Packed Measurements |                                        |
| Packaged Weight             | 0.595                                  |
| Packed Length               | 140                                    |
| Packed Width                | 80                                     |
| Packed Height               | 55                                     |
| Packaging Weights           |                                        |
| Card (kg)                   | 0.024                                  |
| Paper (kg)                  | 0                                      |
| Wood (kg)                   | 0                                      |
| Plastic (kg)                | 0                                      |
| Compliance DOP              | HBDOC088 & HBDOC089                    |

| General Information             |               |
|---------------------------------|---------------|
| Construction Material           | Brass         |
| Installation type               | Fixture       |
| Colour / Finish                 | Chrome plated |
| Heating Valve Specification     |               |
| Туре                            | Corner        |
| Shape                           | Round         |
| Thermostatic                    | No            |
| Connection Size (Ø)             | 1/2 BSP       |
| Element Specification           |               |
| Rated Power Supply              | N/a           |
| Wattage (W)                     | N/a           |
| Supplied with dual fuel T Piece | N/a           |
| IP Rating                       | N/a           |