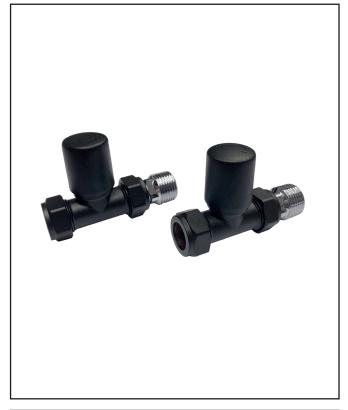

# Towel Rail Straight Valves Black

Product Code: TRV004

| Product Name                | TRV004                                         |
|-----------------------------|------------------------------------------------|
| Product Decription          | Black Modern Towel Rail Valves Straight (Pair) |
| Product Transportation      |                                                |
| Barcode                     | 5060500646127                                  |
| Contry of origin            | СН                                             |
| Comodity code               | 8481804090                                     |
| Product Mesurements         |                                                |
| Product Weight (KG)         | 0.381                                          |
| Product Width (mm)          | The same as Length                             |
| Product Height (mm)         | 51.5                                           |
| Product Depth (mm)          | No                                             |
| Product Length (mm)         | 82                                             |
| Primary Packed Measurements |                                                |
| Packaged Weight             | 0.407                                          |
| Packed Length               | 145                                            |
| Packed Width                | 90                                             |
| Packed Height               | 35                                             |
| Packaging Weights           |                                                |
| Card (kg)                   | 0.024                                          |
| Paper (kg)                  | 0                                              |
| Wood (kg)                   | 0                                              |
| Plastic (kg)                | 0.003                                          |
| Compliance DOP              | HBDOC088 & HBDOC089                            |

| General Information             |          |
|---------------------------------|----------|
| Construction Material           | Brass    |
| Installation type               | Fixture  |
| Colour / Finish                 | Black    |
| Heating Valve Specification     |          |
| Туре                            | Straight |
| Shape                           | Round    |
| Thermostatic                    | No       |
| Connection Size (Ø)             | 1/2 BSP  |
| Element Specification           |          |
| Rated Power Supply              | N/a      |
| Wattage (W)                     | N/a      |
| Supplied with dual fuel T Piece | N/a      |
| IP Rating                       | N/a      |