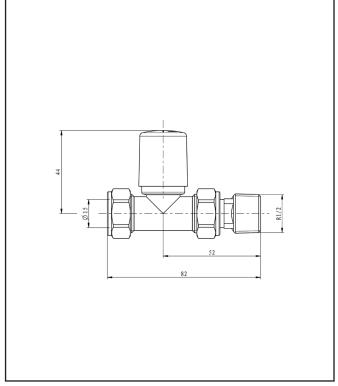

| Product Name                | TRV004                                         |
|-----------------------------|------------------------------------------------|
| Product Decription          | Black Modern Towel Rail Valves Straight (Pair) |
| Product Transportation      |                                                |
| Barcode                     | 5060500646127                                  |
| Contry of origin            | СН                                             |
| Comodity code               | 8481804090                                     |
| Product Mesurements         |                                                |
| Product Weight (KG)         | 0.381                                          |
| Product Width (mm)          | The same as Length                             |
| Product Height (mm)         | 51.5                                           |
| Product Depth (mm)          | No                                             |
| Product Length (mm)         | 82                                             |
| Primary Packed Measurements |                                                |
| Packaged Weight             | 0.407                                          |
| Packed Length               | 145                                            |
| Packed Width                | 90                                             |
| Packed Height               | 35                                             |
| Packaging Weights           |                                                |
| Card (kg)                   | 0.024                                          |
| Paper (kg)                  | 0                                              |
| Wood (kg)                   | 0                                              |
| Plastic (kg)                | 0.003                                          |
| Compliance DOP              | HBDOC088 & HBDOC089                            |

#### LIFETIME GUARANTEE

We are confident in our products and we want our customer to be, we proudly give a lifetime guarantee on our taps and showers, further details can be found on our website

Dimensions (measurements in mm)