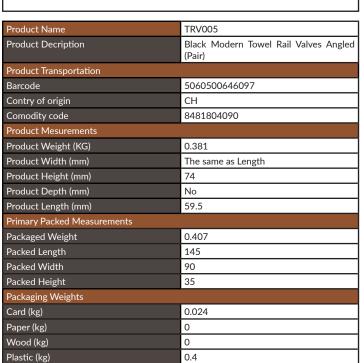

## Black Modern Angled Radiator Valves

Product Code: TRV005

Compliance DOP

| General Information             |         |
|---------------------------------|---------|
| Construction Material           | Brass   |
| Installation type               | Fixture |
| Colour / Finish                 | Black   |
| Heating Valve Specification     |         |
| Туре                            | Angled  |
| Shape                           | Round   |
| Thermostatic                    | No      |
| Connection Size (Ø)             | 1/2 BSP |
| Element Specification           |         |
| Rated Power Supply              | N/a     |
| Wattage (W)                     | N/a     |
| Supplied with dual fuel T Piece | N/a     |
| IP Rating                       | N/a     |