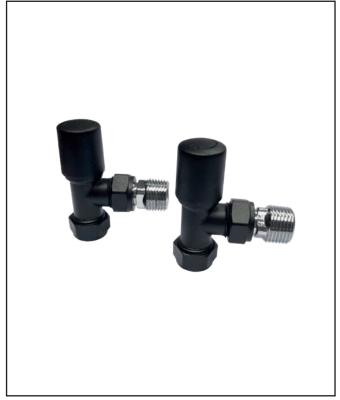

## Black Modern Angled Radiator Valves

Product Code: TRV005

Compliance DOP

| General Information             |         |
|---------------------------------|---------|
| Construction Material           | Brass   |
| Installation type               | Fixture |
| Colour / Finish                 | Black   |
| Heating Valve Specification     |         |
| Туре                            | Angled  |
| Shape                           | Round   |
| Thermostatic                    | No      |
| Connection Size (Ø)             | 1/2 BSP |
| Element Specification           |         |
| Rated Power Supply              | N/a     |
| Wattage (W)                     | N/a     |
| Supplied with dual fuel T Piece | N/a     |
| IP Rating                       | N/a     |