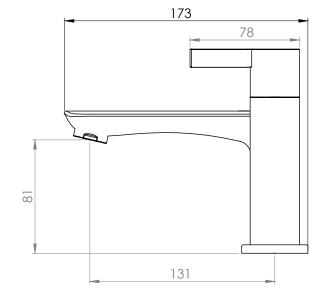

## **Dimensions - TRV32**

## Diagrams not to scale. All dimensions in mm (tolerance of +/-5mm)

\*Dimensions are subject to change, customers are advised to measure actual product before commencing installation.