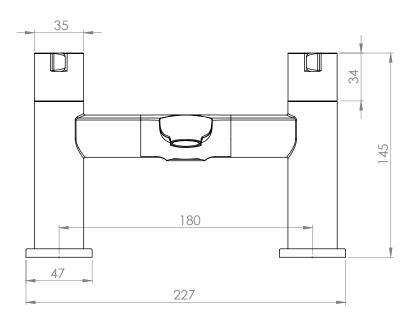

## Technical Data Sheet

Revive Bath Filler - TRV32

| No. | Description        | Code          | Fixings Included  |
|-----|--------------------|---------------|-------------------|
| 1   | Revive Bath Filler | TRV32         | YES               |
|     | TIT                | Min Pressure: | 0.3bar            |
|     |                    | 0.2bar        | 14.8 litres / min |
|     |                    | 0.3bar        | 16.6 litres / min |
|     |                    | 0.4bar        | 18.5 litres / min |
|     |                    | 0.5bar        | 20.6 litres / min |
|     |                    | 1bar          | 28.4 litres / min |
|     |                    | 2bar          | 32.5 litres / min |
|     |                    |               | ·                 |

## **Dimensions - TRV32**

## Diagrams not to scale. All dimensions in mm (tolerance of +/-5mm)

\*Dimensions are subject to change, customers are advised to measure actual product before commencing installation.