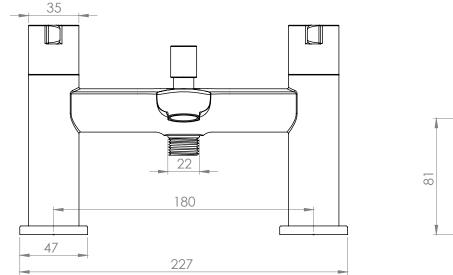

## Dimensions - TRV42

Diagrams not to scale. All dimensions in mm (tolerance of +/-5mm)

2bar

<sup>\*</sup>Dimensions are subject to change, customers are advised to measure actual product before commencing installation.