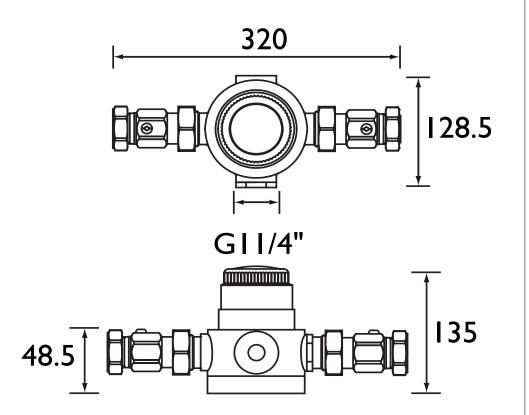

### Dimensions (measurements in mm)

| Flow Rates (I/min)      |     |     |    |     |     |     |  |
|-------------------------|-----|-----|----|-----|-----|-----|--|
| System Pressure (bar)   | 0.2 | 0.5 | 1  | 2   | 3   | 5   |  |
| Through Handset (mixed) | 36  | 62  | 88 | 125 | 150 | 195 |  |