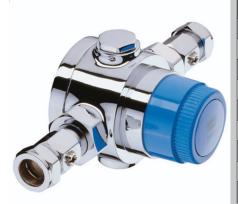

# TS6000ECP

## GUM Shower Range 28mm Thermostatic Mixing Valve

| Specification                            |                             |  |  |  |  |
|------------------------------------------|-----------------------------|--|--|--|--|
| Style:                                   | Utility                     |  |  |  |  |
| Finish/Colour:                           | Chrome Plated               |  |  |  |  |
| Main Construction Material:              | Brass                       |  |  |  |  |
| No of Controls:                          | N/A                         |  |  |  |  |
| Shower Type:                             | Thermostatic Mixing Valve   |  |  |  |  |
| Shower Head Type:                        | N/A                         |  |  |  |  |
| Valve/Cartridge Type:                    | Thermostatic                |  |  |  |  |
| Maximum Hot Water Supply Temperature °C: | 80                          |  |  |  |  |
| Maximum Static Pressure: (bar)           | 10                          |  |  |  |  |
| Plumbing System Suitability:             | All - Ideally Balanced      |  |  |  |  |
| Working Pressure Range:                  | Min. 0.1 Bar - Max. 5.0 Bar |  |  |  |  |
| Connection Inlet:                        | 28mm                        |  |  |  |  |
| Connection Outlet:                       | 28mm                        |  |  |  |  |
| Check Valve Included:                    | Yes                         |  |  |  |  |

#### Features:

- Ideal for group applications at pressures as low as 0.1 bar
- Temperature control can be locked in position or allow adjustment
- Automatic shutoff in the event of hot or cold water supply failure
- Check valves and serviceable filters as standard
- Operates at a maximum pressure differential of 10:1