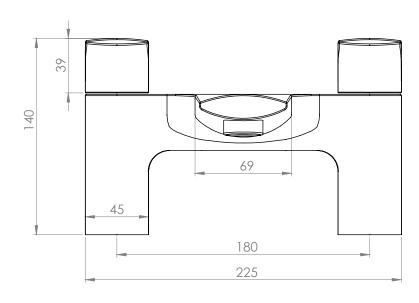

## Dimensions - TSE32

Diagrams not to scale. All dimensions in mm (tolerance of +/-5mm)

\*Dimensions are subject to change, customers are advised to measure actual product before commencing installation.