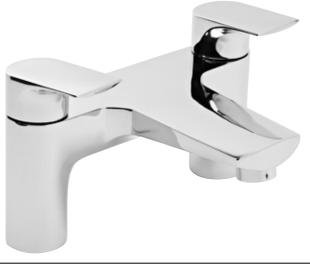

## Technical Data Sheet

Strike Bath Filler - TSE32

| No. | Description        | Code          | Fixings Included |
|-----|--------------------|---------------|------------------|
| 1   | Strike Bath Filler | TSE32         | YES              |
|     |                    | Min Pressure: | 0.3bar           |
|     | 0.01               |               |                  |