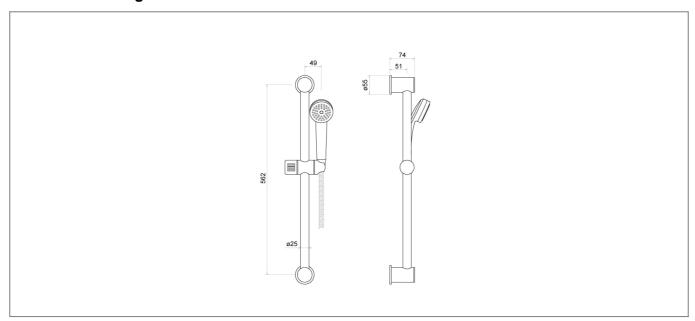

## **Technical Datasheet**

Product Code: TSK001

Product Description: Eroqua Chrome Slide Rail Set



## **Specification**

| I ifations    |
|---------------|
| Lifetime      |
| Brass         |
| Modern        |
| Eroqua        |
| Round         |
| Chrome        |
| 5056474502583 |
| 0.802 kg      |
| 0.65          |
| 0.115         |
| 0.115         |
|               |



## **Key Features**

- Wide-ranging bathroom furniture collection with modern expressive design
- Manufactured from high quality brass
- For peace of mind, this product comes with a market leading lifetime guarantee
- High quality, long lasting chrome finish to compliment any style
- Part of our fantastic range of taps & showers available from Trisen

## **Technical Drawing**