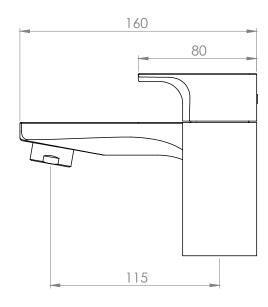

## Dimensions - TSN32

Diagrams not to scale. All dimensions in mm (tolerance of +/-5mm)

2bar

3bar

\*Dimensions are subject to change, customers are advised to measure actual product before commencing installation.