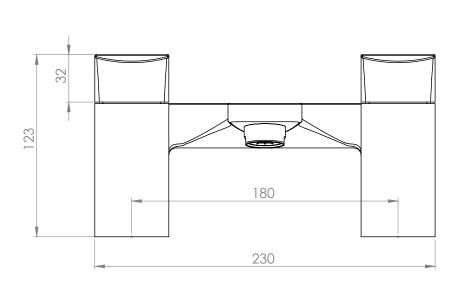

## Dimensions - TSN32

Diagrams not to scale. All dimensions in mm (tolerance of +/-5mm)

2bar

3bar

\*Dimensions are subject to change, customers are advised to measure actual product before commencing installation.