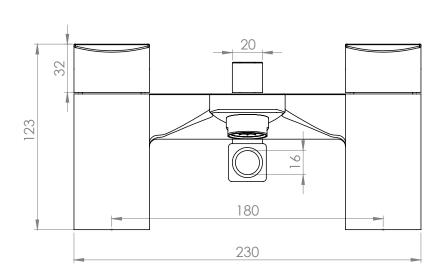

## Dimensions - TSN42

## Diagrams not to scale. All dimensions in mm (tolerance of +/-5mm)

\*Dimensions are subject to change, customers are advised to measure actual product before commencing installation.