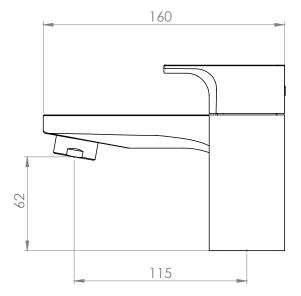

## Dimensions - TSN42

## Diagrams not to scale. All dimensions in mm (tolerance of +/-5mm)

\*Dimensions are subject to change, customers are advised to measure actual product before commencing installation.