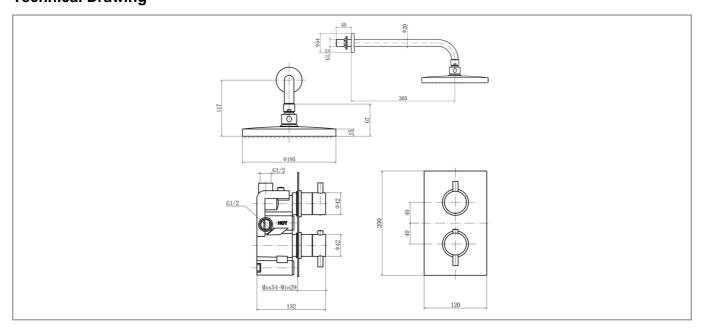

## **Technical Drawing**

Dimensions: All measurements are in millimetres and are subject to normal manufacturing variations