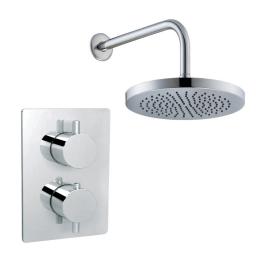

## **Technical Datasheet**

Product Code: TSS008

Product Description: Trisen Moor Conc Thermo Shower Set CP

## **Key Features**

- Handle provides excellent functionality & durability
- Manufactured from high quality brass
- For peace of mind, this product comes with a market leading lifetime guarantee
- High quality, long lasting chrome finish to compliment any style
- Part of our fantastic range of taps & showers available from Trisen