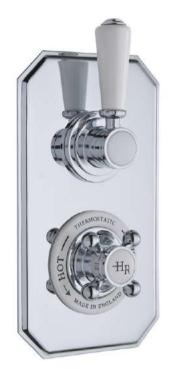

## TECHNICAL DATA SHEET

ROXOR

Sales Code: TSVT004

**Description:** Traditional Twin Diverter Valve

| Product Dimensions                |                       |
|-----------------------------------|-----------------------|
| Length (mm):                      |                       |
| Width (mm):                       | 120                   |
| Height (mm):                      | 230                   |
| Depth (mm):                       | 135                   |
| Nett Weight (kg):                 | 2.8                   |
| Packaging Dimensions              |                       |
| Length (mm):                      | 250                   |
| Width (mm):                       | 240                   |
| Height (mm):                      | 130                   |
| Gross Weight (kg):                | 3                     |
| Packaging Data                    |                       |
| Box Colour:                       | White Cardboard Box   |
| Box Qty:                          | 1                     |
| Label Size:                       | 100 x 50              |
| Label Colour:                     | White Label           |
| Label Qty:                        | 1                     |
| Outer Box Dimensions (If          |                       |
| Length (mm):                      | Applicable)           |
|                                   |                       |
| Width (mm):<br>Height (mm):       |                       |
| <u> </u>                          |                       |
| Depth (mm):<br>Gross Weight (kg): |                       |
| Barcode:                          | 5055275831618         |
|                                   | 2022212021010         |
| Product Details                   |                       |
| Country of Origin:                | United Kingdom        |
| Fitting Instruction:              | No                    |
| Product Material:                 | Brass/ABS             |
| Mount Type:                       | Wall                  |
| Outlet Elbow Supplied:            | Not Applicable        |
| Easy Clean:                       | Not Applicable        |
| Head Included:                    | No                    |
| Handset Included:                 | No                    |
| Body Jets Included:               | Not Applicable        |
| No of Body Jets:                  | Not Applicable        |
| Operating Pressure (bar):         | 0.1                   |
| Valve/Cartridge Type:             | 1/4 Turn Ceramic Disc |
| Flow Rates (L/min): 0.1 bar: 5.5  |                       |
| TMV2 Approved: No                 | Approval No: N/A      |
| TMV3 Approved: No                 | Approval No: N/A      |
| WRAS Approved: No                 | Approval No: N/A      |
| Head Function:                    | Not Applicable        |
| Handset Function:                 | Not Applicable        |
| Body Jet Info:                    | Not Applicable        |
| Pipe Size:                        | 15 mm (1/2" Bsp)      |
| Pipe Centres:                     | N/A                   |
| Colour/Finish:                    | Chrome                |
| Hose Included:                    | Not Applicable        |
| No. of Outlets:                   | 2                     |