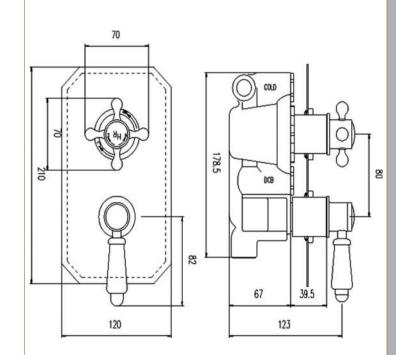

## TECHNICAL DATA SHEET

ROXOR

Sales Code: TSVT004

**Description:** Traditional Twin Diverter Valve

| Product Dimensions                |                       |
|-----------------------------------|-----------------------|
| Length (mm):                      |                       |
| Width (mm):                       | 120                   |
| Height (mm):                      | 230                   |
| Depth (mm):                       | 135                   |
| Nett Weight (kg):                 | 2.8                   |
| Packaging Dimensions              |                       |
| Length (mm):                      | 250                   |
| Width (mm):                       | 240                   |
| Height (mm):                      | 130                   |
| Gross Weight (kg):                | 3                     |
| Packaging Data                    |                       |
| Box Colour:                       | White Cardboard Box   |
| Box Qty:                          | 1                     |
| Label Size:                       | 100 x 50              |
| Label Colour:                     | White Label           |
| Label Qty:                        | 1                     |
| Outer Box Dimensions (If          |                       |
| Length (mm):                      | Applicable)           |
|                                   |                       |
| Width (mm):<br>Height (mm):       |                       |
| <u> </u>                          |                       |
| Depth (mm):<br>Gross Weight (kg): |                       |
| Barcode:                          | 5055275831618         |
|                                   | 2022212021010         |
| Product Details                   |                       |
| Country of Origin:                | United Kingdom        |
| Fitting Instruction:              | No                    |
| Product Material:                 | Brass/ABS             |
| Mount Type:                       | Wall                  |
| Outlet Elbow Supplied:            | Not Applicable        |
| Easy Clean:                       | Not Applicable        |
| Head Included:                    | No                    |
| Handset Included:                 | No                    |
| Body Jets Included:               | Not Applicable        |
| No of Body Jets:                  | Not Applicable        |
| Operating Pressure (bar):         | 0.1                   |
| Valve/Cartridge Type:             | 1/4 Turn Ceramic Disc |
| Flow Rates (L/min): 0.1 bar: 5.5  |                       |
| TMV2 Approved: No                 | Approval No: N/A      |
| TMV3 Approved: No                 | Approval No: N/A      |
| WRAS Approved: No                 | Approval No: N/A      |
| Head Function:                    | Not Applicable        |
| Handset Function:                 | Not Applicable        |
| Body Jet Info:                    | Not Applicable        |
| Pipe Size:                        | 15 mm (1/2" Bsp)      |
| Pipe Centres:                     | N/A                   |
| Colour/Finish:                    | Chrome                |
| Hose Included:                    | Not Applicable        |
| No. of Outlets:                   | 2                     |