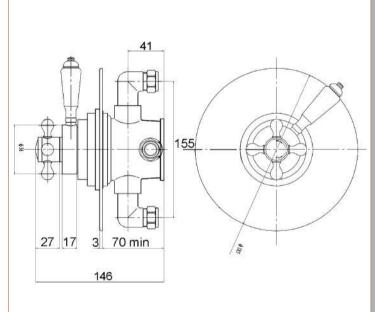

Sales Code: TSVT006 Description: Traditional Concealed Dual Shower Valve

| Product Dimensions               |                                          |    |
|----------------------------------|------------------------------------------|----|
| Length (mm):                     |                                          |    |
| Width (mm):                      | 185                                      |    |
| Height (mm):                     | 196                                      |    |
| Depth (mm):                      | 146                                      |    |
| Nett Weight (kg):                | 3.28                                     |    |
| Packaging Dimensions             | 0.20                                     |    |
| Length (mm):                     | 240                                      |    |
| Width (mm):                      | 240                                      |    |
| Height (mm):                     | 190                                      |    |
| Gross Weight (kg):               | 3.28                                     |    |
|                                  | 3,20                                     |    |
| Packaging Data                   | White Coulling of Dec                    |    |
| Box Colour:                      | White Cardboard Box                      |    |
| Box Qty:                         | 3                                        |    |
| Label Size:                      | 100 × 50                                 |    |
| Label Colour:                    | White Label                              |    |
| Label Qty:                       | 3                                        |    |
| Outer Box Dimensions (If A       | Applicable)                              |    |
| Length (mm):                     |                                          |    |
| Width (mm):                      | 500                                      |    |
| Height (mm):                     | 410                                      |    |
| Depth (mm):                      | 265                                      |    |
| Gross Weight (kg):               |                                          |    |
| Barcode:                         | 5056211804215                            |    |
| Product Details                  |                                          |    |
| Country of Origin:               | United Kingdom                           |    |
| Fitting Instruction:             | No                                       |    |
| Product Material:                | Brass                                    |    |
| Mount Type:                      | Recessed                                 |    |
| Outlet Elbow Supplied:           | No                                       |    |
| Easy Clean:                      | Not Applicable                           |    |
| Head Included:                   | No                                       |    |
| Handset Included:                | No                                       |    |
| Body Jets Included:              | No                                       |    |
| No of Body Jets:                 | Not Applicable                           |    |
| Operating Pressure (bar):        | 0.1                                      |    |
| Valve/Cartridge Type:            | 1/4 Turn Ceramic Disc                    |    |
| Flow Rates (L/min): 0.1 bar: 5.5 | 0.5 bar: 14.5 1 bar: 22 2 bar: 30 3 bar: | 35 |
| ΓMV2 Approved: No                | Approval No: N/A                         |    |
| ΓMV3 Approved: No                | Approval No: N/A                         |    |
| WRAS Approved: No                | Approval No: N/A                         |    |
| Head Function:                   | Not Applicable                           |    |
| Handset Function:                | Not Applicable                           |    |
| Body Jet Info:                   | Not Applicable                           |    |
| Pipe Size:                       | 15 mm (1/2" Bsp)                         |    |
| Pipe Centres:                    | 150                                      |    |
| Colour/Finish:                   | Chrome                                   |    |
| Hose Included:                   | Not Applicable                           |    |
| 10se menueu.                     | Not Applicable                           |    |