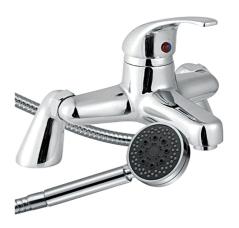

## **Technical Datasheet**

Product Code: TT004

Product Description: Ailsa Chrome Bath Shower Mixer With Kit

#### **Key Features**

- Lever handle for smooth operation and precise water control
- Manufactured from high quality brass
- For peace of mind, this product comes with a market leading lifetime guarantee
- High quality, long lasting chrome finish to compliment any style
- Part of our fantastic range of taps & showers available from Trisen
- Complete with 3/4" flexible tails