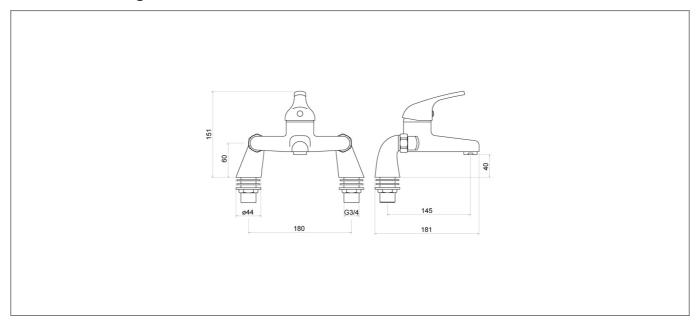

low Rate 2 Bar (L/min):   | 14.7          |
| Flow Rate 3 Bar (L/min):   | 18            |
| Flow Rate 4 Bar (L/min):   | 66.5          |
| Flow Rate 5 Bar (L/min):   | 74.2          |
| Colour:                    | Chrome        |
|                            |               |



#### **Key Features**

- Lever handle for smooth operation and precise water control
- Manufactured from high quality brass
- For peace of mind, this product comes with a market leading lifetime guarantee
- High quality, long lasting chrome finish to compliment any style
- Part of our fantastic range of taps & showers available from Trisen
- Complete with 3/4" flexible tails

# **Technical Datasheet**

Product Code: TT004



Product Description: Ailsa Chrome Bath Shower Mixer With Kit

### **Technical Drawing**