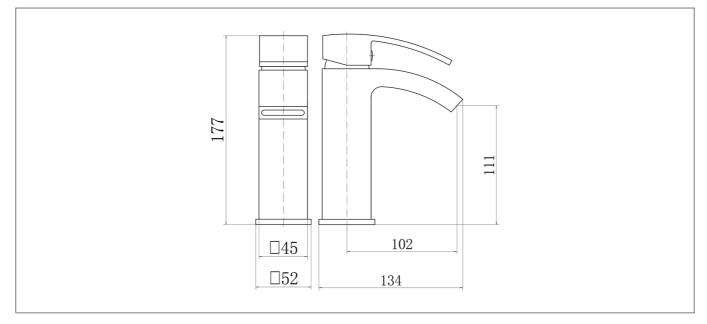

## **Technical Drawing**

Dimensions: All measurements are in millimetres and are subject to normal manufacturing variations

Due to a continuing development programme to improve design and performance, we reserve all rights to vary specifications without prior notice. Please note, all accessories are for photographic purposes only.

## **Specification**

| Product Guarantee:         | Lifetime      |
|----------------------------|---------------|
| Barcode:                   | 5056474517143 |
| Material:                  | Brass         |
| Handle Type:               | Lever         |
| Waste Included:            | No            |
| Number Of Tap Holes:       | 1             |
| Projection (mm):           | 102           |
| Flow Rate 0.1 Bar (L/min): | 4.9           |
| Flow Rate 0.5 Bar (L/min): | 7.2           |
| Flow Rate 1 Bar (L/min):   | 10.1          |
| Flow Rate 2 Bar (L/min):   | 14.1          |
| Flow Rate 3 Bar (L/min):   | 17.2          |
| Colour:                    | Black         |
|                            |               |