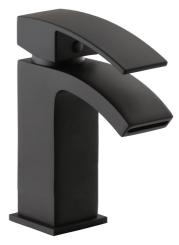

## **Technical Datasheet**

Product Code: TT1002

Product Description: Trisen Mijas Mono Basin Mixer Black

## **Key Features**

- Lever handle for smooth operation and precise water control
- Manufactured from high quality brass
- For peace of mind, this product comes with a market leading lifetime guarantee
- High quality, long lasting black finish to compliment any style
- Part of our fantastic range of taps & showers available from Trisen