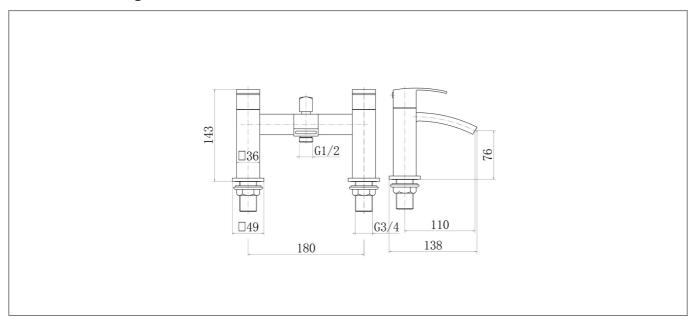

Bar (L/min):   | 46            |
| Flow Rate 3 Bar (L/min):   | 57            |
| Flow Rate 4 Bar (L/min):   | 56            |
| Flow Rate 5 Bar (L/min):   | 63.5          |
| Colour:                    | Black         |
| -                          |               |



#### **Key Features**

- Lever handle for smooth operation and precise water control
- Manufactured from high quality brass
- For peace of mind, this product comes with a market leading lifetime guarantee
- High quality, long lasting black finish to compliment any style
- Part of our fantastic range of taps & showers available from Trisen
- Complete with 3/4" flexible tails

# **Technical Datasheet**

Product Code: TT1003



Product Description: Trisen Mijas Bath Shower Mixer Cw Shower Kit Black

## **Technical Drawing**