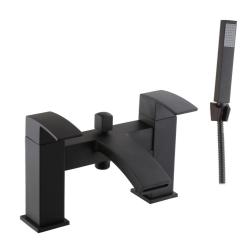

# **Technical Datasheet**

Product Code: TT1003

Product Description: Trisen Mijas Bath Shower Mixer Cw Shower Kit Black

#### **Key Features**

- Lever handle for smooth operation and precise water control
- Manufactured from high quality brass
- For peace of mind, this product comes with a market leading lifetime guarantee
- High quality, long lasting black finish to compliment any style
- Part of our fantastic range of taps & showers available from Trisen
- Complete with 3/4" flexible tails