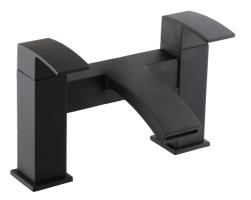

## **Technical Datasheet**

Product Code: TT1004

Product Description: Trisen Mijas Bath Filler Black

## **Key Features**

- Lever handle for smooth operation and precise water control
- Manufactured from high quality brass
- For peace of mind, this product comes with a market leading lifetime guarantee
- High quality, long lasting black finish to compliment any style
- Part of our fantastic range of taps & showers available from Trisen
- Complete with 3/4" flexible tails