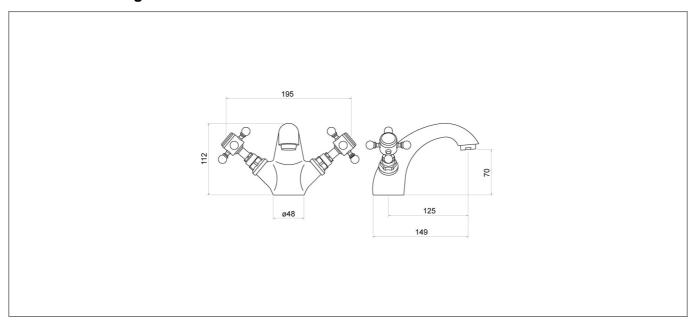

### **Technical Drawing**

#### **Specification**

| •                          |               |
|----------------------------|---------------|
| Product Guarantee:         | Lifetime      |
| Barcode:                   | 5056474502019 |
| Material:                  | Brass         |
| Handle Type:               | Crosshead     |
| Tap Pressure:              | Low Pressure  |
| Min Operating Pressure:    | 0.2 Bar       |
| Waste Included:            | No            |
| Number Of Tap Holes:       | 1             |
| Approvals:                 | WRAS Approved |
| Projection (mm):           | 125           |
| Flow Rate 0.1 Bar (L/min): | 9.8           |
| Flow Rate 0.5 Bar (L/min): | 14.4          |
| Flow Rate 1 Bar (L/min):   | 19.9          |
| Flow Rate 2 Bar (L/min):   | 28.1          |
| Flow Rate 3 Bar (L/min):   | 34.5          |
| Colour:                    | Chrome        |
|                            |               |