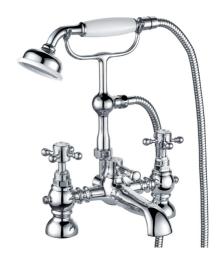

# **Technical Datasheet**

Product Code: TT104

Product Description: Formby Chrome Bath Shower Mixer With Kit

#### **Key Features**

- Crosshead handles giving a timeless symmetry to your bathroom or kitchen
- Manufactured from high quality brass
- For peace of mind, this product comes with a market leading lifetime guarantee
- High quality, long lasting chrome finish to compliment any style
- Part of our fantastic range of taps & showers available from Trisen
- Complete with 3/4" flexible tails