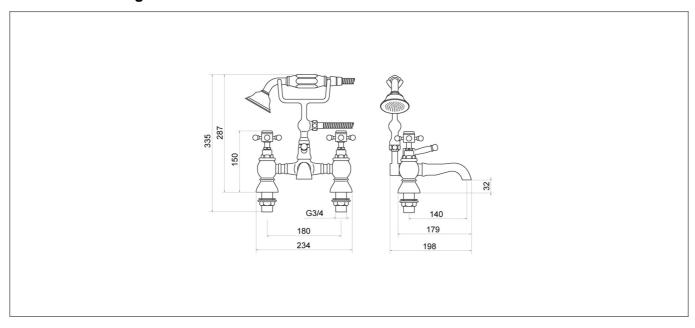

ar (L/min): | 8.8           |
| Flow Rate 1 Bar (L/min):   | 12.1          |
| Flow Rate 2 Bar (L/min):   | 16.4          |
| Flow Rate 3 Bar (L/min):   | 20.3          |
| Colour:                    | Chrome        |
|                            |               |



#### **Key Features**

- Crosshead handles giving a timeless symmetry to your bathroom or kitchen
- Manufactured from high quality brass
- For peace of mind, this product comes with a market leading lifetime guarantee
- High quality, long lasting chrome finish to compliment any style
- Part of our fantastic range of taps & showers available from Trisen
- Complete with 3/4" flexible tails

# **Technical Datasheet**

Product Code: TT104



Product Description: Formby Chrome Bath Shower Mixer With Kit

### **Technical Drawing**