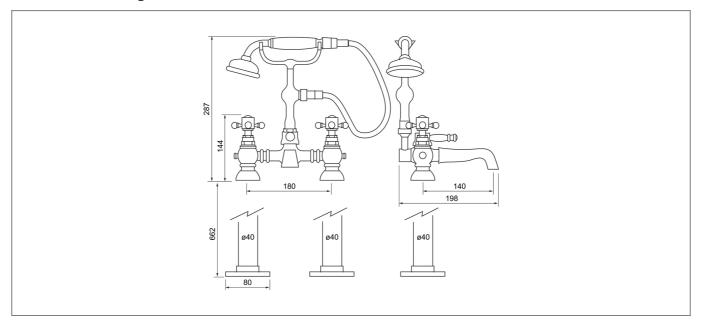

1.4          |
| Flow Rate 2 Bar (L/min):   | 15.6          |
| Flow Rate 3 Bar (L/min):   | 18.9          |
| Flow Rate 4 Bar (L/min):   | 21.7          |
| Flow Rate 5 Bar (L/min):   | 24.2          |
| Colour:                    | Chrome        |
|                            |               |



### **Key Features**

- Crosshead handles giving a timeless symmetry to your bathroom or kitchen
- Manufactured from high quality brass
- For peace of mind, this product comes with a market leading lifetime guarantee
- High quality, long lasting chrome finish to compliment any style
- Part of our fantastic range of taps & showers available from Trisen

# **Technical Datasheet**

Product Code: TT107



Product Description: Trisen Formby Floormounted Bath Shower Mixer

#### **Technical Drawing**