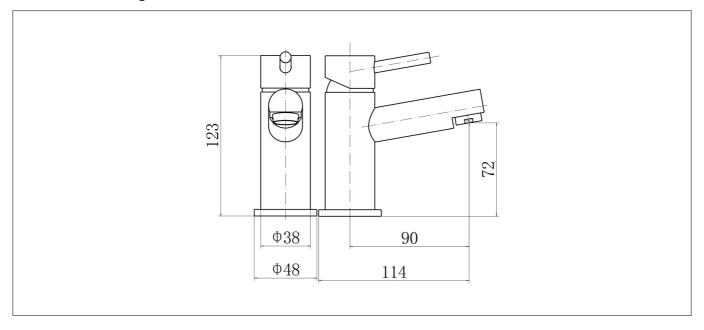

|
| Flow Rate 3 Bar (L/min):               | 16.8          |
| Flow Rate 4 Bar (L/min):               | 19.7          |
| Flow Rate 5 Bar (L/min):               | 22.8          |
| Colour:                                | Black         |
|                                        |               |



## **Key Features**

- Lever handle for smooth operation and precise water control
- Manufactured from high quality brass
- For peace of mind, this product comes with a market leading lifetime guarantee
- High quality, long lasting black finish to compliment any style
- Part of our fantastic range of taps & showers available from Trisen

# **Technical Datasheet**

Product Code: TT1101

trisën BRASSWARE

Product Description: Trisen Lewes Mini Mono Basin Mixer Black

### **Technical Drawing**