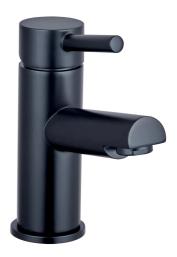

# **Technical Datasheet**

Product Code: TT1101

Product Description: Trisen Lewes Mini Mono Basin Mixer Black

## **Key Features**

- Lever handle for smooth operation and precise water control
- Manufactured from high quality brass
- For peace of mind, this product comes with a market leading lifetime guarantee
- High quality, long lasting black finish to compliment any style
- Part of our fantastic range of taps & showers available from Trisen