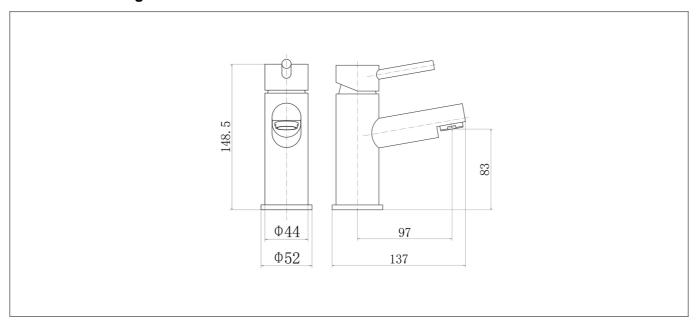

### **Technical Drawing**

#### **Specification**

| •                          |               |
|----------------------------|---------------|
| Product Guarantee:         | Lifetime      |
| Barcode:                   | 5056474517204 |
| Material:                  | Brass         |
| Handle Type:               | Lever         |
| Min Operating Pressure:    | 1 Bar         |
| Waste Included:            | No            |
| Number Of Tap Holes:       | 1             |
| Projection (mm):           | 97            |
| Flow Rate 0.1 Bar (L/min): | 5.5           |
| Flow Rate 0.5 Bar (L/min): | 8.2           |
| Flow Rate 1 Bar (L/min):   | 11.4          |
| Flow Rate 2 Bar (L/min):   | 16            |
| Flow Rate 3 Bar (L/min):   | 19.4          |
| Flow Rate 4 Bar (L/min):   | 29.2          |
| Flow Rate 5 Bar (L/min):   | 35.2          |
| Colour:                    | Black         |
|                            |               |