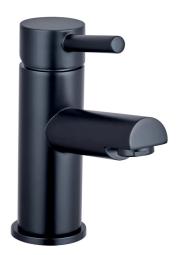

## **Technical Datasheet**

Product Code: TT1102

Product Description: Trisen Lewes Mono Basin Mixer Black

#### **Key Features**

- Lever handle for smooth operation and precise water control
- Manufactured from high quality brass
- For peace of mind, this product comes with a market leading lifetime guarantee
- High quality, long lasting black finish to compliment any style
- Part of our fantastic range of taps & showers available from Trisen