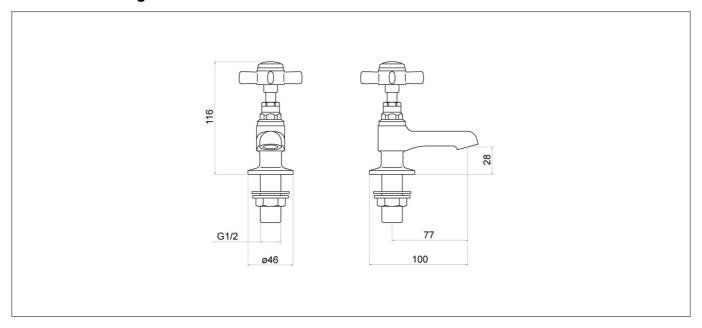

### **Technical Drawing**

#### **Specification**

| •                          |               |
|----------------------------|---------------|
| Product Guarantee:         | Lifetime      |
| Barcode:                   | 5056474502057 |
| Material:                  | Brass         |
| Handle Type:               | Crosshead     |
| Tap Pressure:              | Low Pressure  |
| Min Operating Pressure:    | 0.2 Bar       |
| Number Of Tap Holes:       | 2             |
| Approvals:                 | WRAS Approved |
| Projection (mm):           | 77            |
| Flow Rate 0.1 Bar (L/min): | 7             |
| Flow Rate 0.5 Bar (L/min): | 10.5          |
| Flow Rate 1 Bar (L/min):   | 14.7          |
| Flow Rate 2 Bar (L/min):   | 20.7          |
| Flow Rate 3 Bar (L/min):   | 25.3          |
| Colour:                    | Chrome        |
|                            |               |