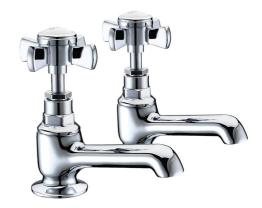

## **Technical Datasheet**

Product Code: TT201

Product Description: Wisley Chrome Basin Taps

#### **Key Features**

- Crosshead handles giving a timeless symmetry to your bathroom or kitchen
- Manufactured from high quality brass
- For peace of mind, this product comes with a market leading lifetime guarantee
- High quality, long lasting chrome finish to compliment any style
- Part of our fantastic range of taps & showers available from Trisen
- Complete with ½" flexible tails