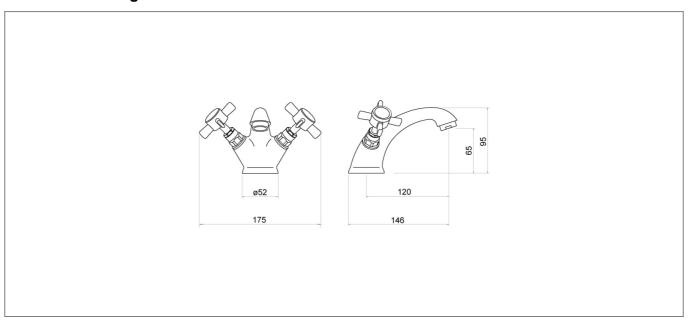

Rate 0.5 Bar (L/min): | 14.7          |
| Flow Rate 1 Bar (L/min):   | 20.4          |
| Flow Rate 2 Bar (L/min):   | 28.6          |
| Flow Rate 3 Bar (L/min):   | 35.1          |
| Colour:                    | Chrome        |
|                            |               |



#### **Key Features**

- Crosshead handles giving a timeless symmetry to your bathroom or kitchen
- Manufactured from high quality brass
- For peace of mind, this product comes with a market leading lifetime guarantee
- High quality, long lasting chrome finish to compliment any style
- Part of our fantastic range of taps & showers available from Trisen
- Complete with 1/2" flexible tails

# **Technical Datasheet**

Product Code: TT202

Product Description: Wisley Chrome Mono Basin Mixer



### **Technical Drawing**