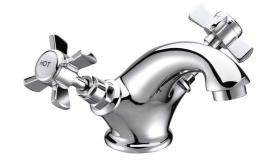

## **Technical Datasheet**

Product Code: TT202

Product Description: Wisley Chrome Mono Basin Mixer

#### **Key Features**

- Crosshead handles giving a timeless symmetry to your bathroom or kitchen
- Manufactured from high quality brass
- For peace of mind, this product comes with a market leading lifetime guarantee
- High quality, long lasting chrome finish to compliment any style
- Part of our fantastic range of taps & showers available from Trisen
- Complete with 1/2" flexible tails