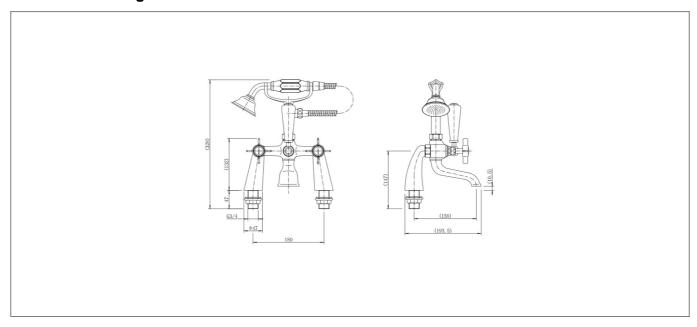

### **Technical Drawing**

#### **Specification**

| •                          |               |
|----------------------------|---------------|
| Product Guarantee:         | Lifetime      |
| Barcode:                   | 5056474502071 |
| Material:                  | Brass         |
| Handle Type:               | Crosshead     |
| Tap Pressure:              | High Pressure |
| Min Operating Pressure:    | 1 Bar         |
| Number Of Tap Holes:       | 2             |
| Approvals:                 | WRAS Approved |
| Projection (mm):           | 193.5         |
| Flow Rate 0.1 Bar (L/min): | 6             |
| Flow Rate 0.5 Bar (L/min): | 9             |
| Flow Rate 1 Bar (L/min):   | 12.5          |
| Flow Rate 2 Bar (L/min):   | 17.4          |
| Flow Rate 3 Bar (L/min):   | 21.4          |
| Colour:                    | Chrome        |
|                            |               |