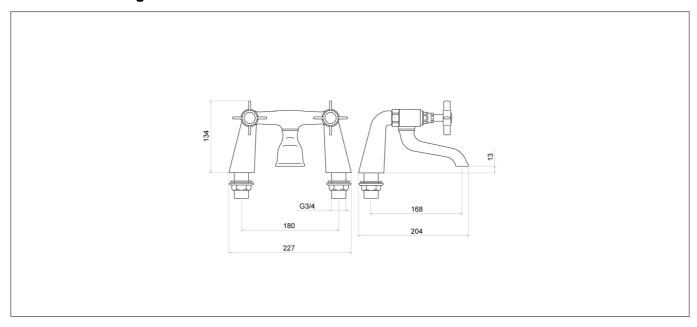

### **Technical Drawing**

#### **Specification**

| •                          |               |
|----------------------------|---------------|
| Product Guarantee:         | Lifetime      |
| Barcode:                   | 5056474502088 |
| Material:                  | Brass         |
| Handle Type:               | Crosshead     |
| Tap Pressure:              | Low Pressure  |
| Min Operating Pressure:    | 0.2 Bar       |
| Number Of Tap Holes:       | 2             |
| Approvals:                 | WRAS Approved |
| Projection (mm):           | 204           |
| Flow Rate 0.1 Bar (L/min): | 7.9           |
| Flow Rate 0.5 Bar (L/min): | 11.8          |
| Flow Rate 1 Bar (L/min):   | 16.4          |
| Flow Rate 2 Bar (L/min):   | 22.9          |
| Flow Rate 3 Bar (L/min):   | 27.7          |
| Colour:                    | Chrome        |
|                            |               |