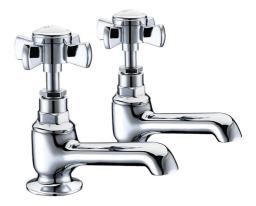

## **Technical Datasheet**

Product Code: TT206

Product Description: Wisley Chrome Bath Taps

## **Key Features**

- Crosshead handles giving a timeless symmetry to your bathroom or kitchen
- Manufactured from high quality brass
- For peace of mind, this product comes with a market leading lifetime guarantee
- High quality, long lasting chrome finish to compliment any style
- Part of our fantastic range of taps & showers available from Trisen
- Supplied as a pair