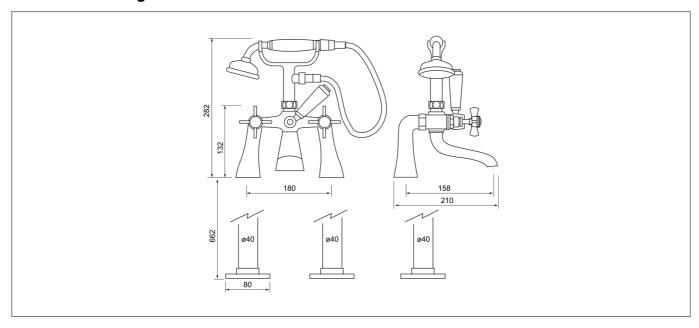

/min):   | 11.5          |
| Flow Rate 3 Bar (L/min):   | 13.2          |
| Flow Rate 4 Bar (L/min):   | 15.8          |
| Flow Rate 5 Bar (L/min):   | 18.1          |
| Colour:                    | Chrome        |
|                            |               |



#### **Key Features**

- Crosshead handles giving a timeless symmetry to your bathroom or kitchen
- Manufactured from high quality brass
- For peace of mind, this product comes with a market leading lifetime guarantee
- High quality, long lasting black finish to compliment any style
- Part of our fantastic range of taps & showers available from Trisen
- Complete with 3/4" flexible tails

# **Technical Datasheet**

Product Code: TT207



Product Description: Trisen Wisley Floormounted Bath Shower Mixer

### **Technical Drawing**