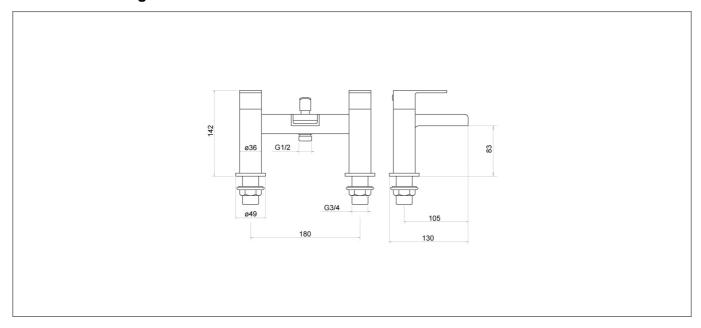

in): | 20.4          |
| Flow Rate 1 Bar (L/min):   | 28.1          |
| Flow Rate 2 Bar (L/min):   | 39.3          |
| Flow Rate 3 Bar (L/min):   | 47.6          |
| Colour:                    | Chrome        |
|                            |               |



#### **Key Features**

- Lever handle for smooth operation and precise water control
- Manufactured from high quality brass
- For peace of mind, this product comes with a market leading lifetime guarantee
- High quality, long lasting chrome finish to compliment any style
- Part of our fantastic range of taps & showers available from Trisen
- Complete with shower kit & 3/4" flexible tails

# **Technical Datasheet**

Product Code: TT404



Product Description: Warley Chrome Bath Shower Mixer With Shower Kit

### **Technical Drawing**