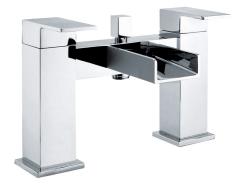

# **Technical Datasheet**

Product Code: TT404

Product Description: Warley Chrome Bath Shower Mixer With Shower Kit

#### **Key Features**

- Lever handle for smooth operation and precise water control
- Manufactured from high quality brass
- For peace of mind, this product comes with a market leading lifetime guarantee
- High quality, long lasting chrome finish to compliment any style
- Part of our fantastic range of taps & showers available from Trisen
- Complete with shower kit & 3/4" flexible tails