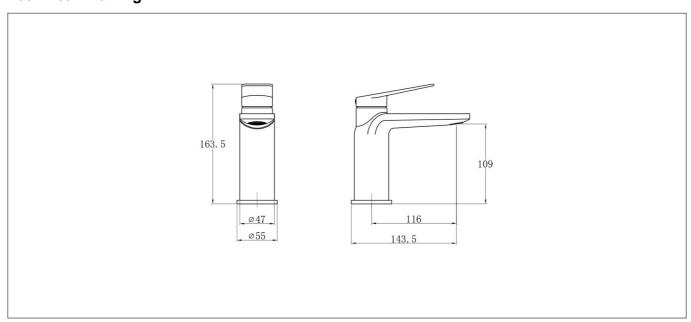

## **Technical Drawing**

## **Specification**

| Product Guarantee:      | Lifetime               |
|-------------------------|------------------------|
| Barcode:                | 5056474532917          |
| Material:               | Brass                  |
| Handle Type:            | Lever                  |
| Tap Pressure:           | Medium - High Pressure |
| Min Operating Pressure: | 0.5 Bar                |
| Waste Included:         | No                     |
| Number Of Tap Holes:    | 1                      |
| Projection (mm):        | 143.5                  |
| Colour:                 | Chrome                 |
|                         |                        |