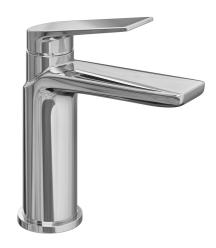

## **Technical Datasheet**

Product Code: TT580

Product Description: Trisen Roveri Basin Mixer CP (No Waste)

## **Key Features**

- Lever handle for smooth operation and precise water control
- Manufactured from high quality brass
- For peace of mind, this product comes with a market leading lifetime guarantee
- High quality, long lasting chrome finish to compliment any style
- Part of our fantastic range of taps & showers available from Trisen