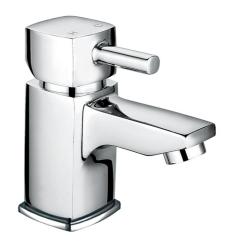

# **Technical Datasheet**

Product Code: TT601

Product Description: Arden Chrome Mini Mono Basin Mixer

## **Key Features**

- Lever handle for smooth operation and precise water control
- Manufactured from high quality brass
- For peace of mind, this product comes with a market leading lifetime guarantee
- High quality, long lasting chrome finish to compliment any style
- Part of our fantastic range of taps & showers available from Trisen
- Complete with 1/2" flexible tails