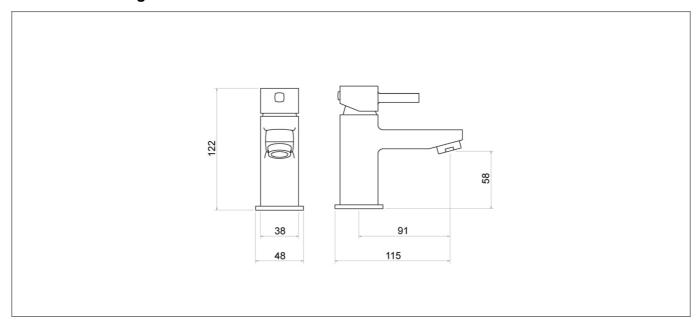

|
| Flow Rate 0.5 Bar (L/min): | 7.6           |
| Flow Rate 1 Bar (L/min):   | 10.5          |
| Flow Rate 2 Bar (L/min):   | 15.6          |
| Flow Rate 3 Bar (L/min):   | 18.9          |
| Colour:                    | Chrome        |
|                            |               |



## **Key Features**

- Lever handle for smooth operation and precise water control
- Manufactured from high quality brass
- For peace of mind, this product comes with a market leading lifetime guarantee
- High quality, long lasting chrome finish to compliment any style
- Part of our fantastic range of taps & showers available from Trisen
- Complete with 1/2" flexible tails

# **Technical Datasheet**

Product Code: TT601



Product Description: Arden Chrome Mini Mono Basin Mixer

### **Technical Drawing**