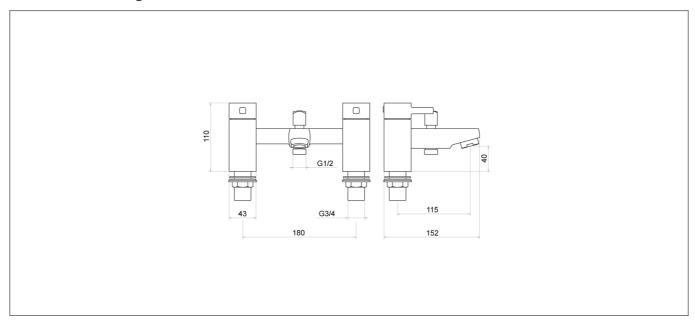

te 0.5 Bar (L/min): | 26.7          |
| Flow Rate 1 Bar (L/min):   | 37            |
| Flow Rate 2 Bar (L/min):   | 51.9          |
| Flow Rate 3 Bar (L/min):   | 63.3          |
| Colour:                    | Chrome        |
|                            |               |



#### **Key Features**

- Lever handle for smooth operation and precise water control
- Manufactured from high quality brass
- For peace of mind, this product comes with a market leading lifetime guarantee
- High quality, long lasting chrome finish to compliment any style
- Part of our fantastic range of taps & showers available from Trisen
- Complete with 3/4" flexible tails

# **Technical Datasheet**

Product Code: TT604



Product Description: Arden Chrome Bath Shower Mixer With Shower Kit

## **Technical Drawing**