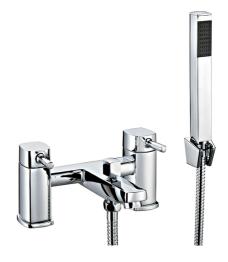

# **Technical Datasheet**

Product Code: TT604

Product Description: Arden Chrome Bath Shower Mixer With Shower Kit

#### **Key Features**

- Lever handle for smooth operation and precise water control
- Manufactured from high quality brass
- For peace of mind, this product comes with a market leading lifetime guarantee
- High quality, long lasting chrome finish to compliment any style
- Part of our fantastic range of taps & showers available from Trisen
- Complete with 3/4" flexible tails