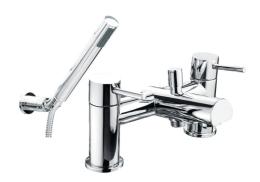

## **Technical Datasheet**

Product Code: TT704

Product Description: Grove Chrome Bath Shower Mixer With Kit

#### **Key Features**

- Lever handle for smooth operation and precise water control
- Manufactured from high quality brass
- For peace of mind, this product comes with a market leading lifetime guarantee
- High quality, long lasting chrome finish to compliment any style
- Part of our fantastic range of taps & showers available from Trisen
- Complete with 3/4" flexible tails