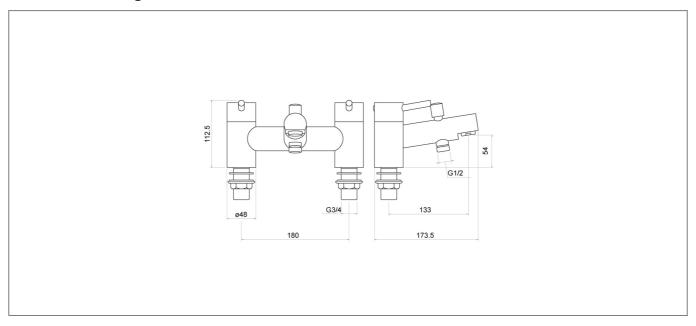

low Rate 0.5 Bar (L/min): | 25            |
| Flow Rate 1 Bar (L/min):   | 35.4          |
| Flow Rate 2 Bar (L/min):   | 51.3          |
| Flow Rate 3 Bar (L/min):   | 64            |
| Colour:                    | Chrome        |
|                            |               |



#### **Key Features**

- Lever handle for smooth operation and precise water control
- Manufactured from high quality brass
- For peace of mind, this product comes with a market leading lifetime guarantee
- High quality, long lasting chrome finish to compliment any style
- Part of our fantastic range of taps & showers available from Trisen
- Complete with 3/4" flexible tails

# **Technical Datasheet**

Product Code: TT704



Product Description: Grove Chrome Bath Shower Mixer With Kit

### **Technical Drawing**